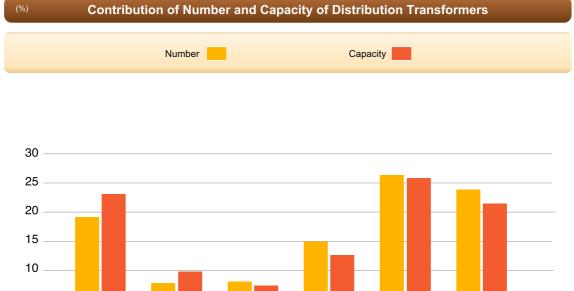

| 482333<br>508108 | 30637<br>31797 | 512970<br>539905 | 69050<br>72041 | 22824<br>23488 | 91874<br>95529 |
| 2012                                 | 508108           | 31797          | 570489           | 72041          | 23488          | 100878         |
| 2013                                 | 565839           | 32989          | 600882           | 80414          | 25871          | 106284         |
| 2014                                 |                  |                |                  |                |                |                |
| 2015<br>Beginning of the 1st 2nd 3rd | 592525           | 36290          | 628815           | 83871          | 26587          | 110458         |

\* Beginning of the 1st,2nd,3rd, 4th and 5th development plans,respectively







25 🗕

|                                                                          | Leng                                                            | gth of LV/M                                               | V Distributi                                                           | on Lines                                                        |                                                           | (KM)                                                            |
|--------------------------------------------------------------------------|-----------------------------------------------------------------|-----------------------------------------------------------|------------------------------------------------------------------------|-----------------------------------------------