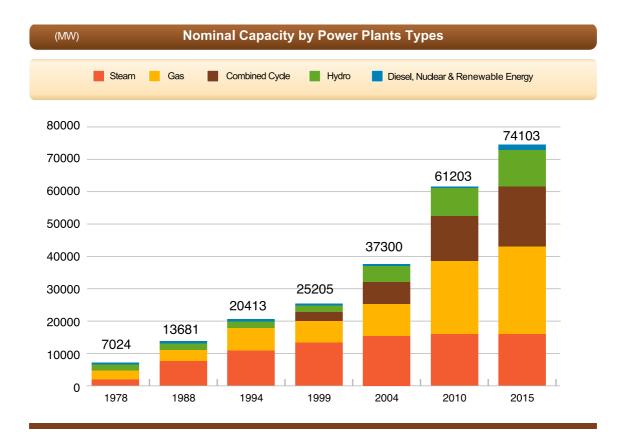

5

|              |              |            |              | N             | lomina  | l Capa     | acity o    | of Pow       | er Pla            | nts               |                |            | (M             | IVV)                 |
|--------------|--------------|------------|--------------|---------------|---------|------------|------------|--------------|-------------------|-------------------|----------------|------------|----------------|----------------------|
| Veer         | Stea         | am         | Gas Tu       | urbine        | Combine | d Cycle    | Diesel     | Hydro        | Nuclear &F<br>Ene | Renewable<br>ergy | To             | tal        | Whole o        | Growth<br>Compared t |
| Year         | MOE          | non<br>MOE | MOE          | non<br>MOE    | MOE     | non<br>MOE | MOE        | MOE          | MOE               | non<br>MOE        | MOE            | non<br>MOE | Country        | Previous<br>Year(%)  |
| 1967         | 343          |            | 84           |               |         |            | 198        | 309          |                   |                   | 934            |            | 934            | -                    |
| 1968         | 351          |            | 98           |               |         |            | 250        | 309          |                   |                   | 1008           |            | 1008           | 7.9                  |
| 1969         | 437          |            | 128          |               |         |            | 286        | 462          |                   |                   | 1313           |            | 1313           | 30.3                 |
| 1970         | 434          |            | 135          |               |         |            | 310        | 517          |                   |                   | 1396           |            | 1396           | 6.3                  |
| 1971         | 746          |            | 135          |               |         |            | 316        | 800          |                   |                   | 1997           |            | 1997           | 43.1                 |
| 1972         | 746          |            | 172          |               |         |            | 372        | 804          |                   |                   | 2094           |            | 2094           | 4.9                  |
| 1973         | 1359         |            | 241          |               |         |            | 390        | 804          |                   |                   | 2794           |            | 2794           | 33.4                 |
| 1974         | 1587         |            | 410          |               |         |            | 414        | 804          |                   |                   | 3215           |            | 3215           | 15.1                 |
| 1975         | 1576         |            | 610          |               |         |            | 459        | 804          |                   |                   | 3449           |            | 3449           | 7.3                  |
| 1976         | 1722         |            | 658          |               |         |            | 505        | 804          |                   |                   | 3689           |            | 3689           | 7.0                  |
| 1977         | 1719         |            | 1507         |               |         |            | 541        | 1804         |                   |                   | 5571           |            | 5571           | 51.0                 |
| 1978         | 1719         |            | 2887         |               |         |            | 614        | 1804         |                   |                   | 7024           |            | 7024           | 26.1                 |
|              |              | je Annua   | d Growth     | (%)           |         |            |            |              |                   |                   | 20.1           |            | 20.1           |                      |
| 1979         | 2476         |            | 2936         |               |         |            | 705        | 1804         |                   |                   | 7921           |            | 7921           | 12.8                 |
| 1980         | 3983         |            | 3058         |               |         |            | 783        | 1804         |                   |                   | 9628           |            | 9628           | 21.6                 |
| 1981         | 4423         |            | 3175         |               |         |            | 830        | 1804         |                   |                   | 10232          |            | 10232          | 6.3                  |
| 1982         | 4423         |            | 3201         |               |         |            | 880        | 1804         |                   |                   | 10308          |            | 10308          | 0.7                  |
| 1983         | 5045         |            | 3150         |               |         |            | 923        | 1804         |                   |                   | 10922          |            | 10922          | 6.0                  |
| 1984         | 5445         |            | 3271         |               |         |            | 899        | 1804         |                   |                   | 11419          |            | 11419          | 4.6                  |
| 1985         | 6285         |            | 3309         |               |         |            | 971        | 1804         |                   |                   | 12369          |            | 12369          | 8.3                  |
| 1986         | 6855         |            | 3438         |               |         |            | 891        | 1827         |                   |                   | 13011          |            | 13011          | 5.2                  |
| 1987         | 7155         |            | 3492         |               |         |            | 837        | 1827         |                   |                   | 13311          |            | 13311          | 2.3                  |
| 1988         | 7475         |            | 3489         | (1) (0())     |         |            | 803        | 1914         |                   |                   | 13681          |            | 13681          | 2.8                  |
| 1000         |              | rage Anr   | ual Grov     | vtn (%)       |         |            | 000        | 1050         |                   | 1                 | 6.9            |            | 6.9            | 5.0                  |
| 1989         | 8086         |            | 3600         |               |         |            | 803        | 1953         |                   |                   | 14442          |            | 14442          | 5.6                  |
| 1990         | 8086<br>8086 |            | 3940         |               |         |            | 824        | 1953         |                   |                   | 14803<br>14848 |            | 14803<br>14848 | 2.5                  |
| 1991<br>1992 | 8710         |            | 3940<br>4794 |               |         |            | 869<br>856 | 1953<br>1953 |                   |                   | 16313          |            | 16313          | 0.3<br>9.9           |
| 1992         | 9513         |            | 5934         |               |         |            | 812        | 1953         |                   |                   | 18212          |            | 18212          | 11.6                 |
|              | 10742        |            | 6960         |               |         |            | 758        | 1953         |                   |                   | 20413          |            | 20413          | 12.1                 |
| 1334         |              | rage Anr   | ual Grov     | wth (%)       |         |            | 750        | 1900         |                   |                   | 6.9            |            | 6.9            | 12.1                 |
| 1995         | 11557        |            | 7746         | <b>u</b> (70) |         |            | 658        | 1953         |                   |                   | 21914          |            | 21914          | 7.4                  |
|              | 11621        |            | 8168         |               |         |            | 662        | 1969         |                   |                   | 22420          |            | 22420          | 2.3                  |
|              | 11685        |            | 6969         |               | 1927    |            | 677        | 1999         |                   |                   | 23257          |            | 23257          | 3.7                  |
|              | 12400        |            | 7393         |               | 2029    |            | 616        | 1999         |                   |                   | 24437          |            | 24437          | 5.1                  |
|              | 13102        |            | 6698         |               | 2832    |            | 574        |              |                   |                   | 25205          |            | 25205          | 3.1                  |
|              |              |            | ual Grov     |               |         |            | -          |              |                   |                   | 4.3            |            | 4.3            | -                    |
| 2000*        | 13752        | 374        | 6243         | 527           | 3760    |            | 533        | 1999         |                   |                   | 26287          | 901        | 27188          | 7.9                  |
|              | 14402        | 374        | 7038         | 527           | 4060    |            | 533        | 1999         | 11                |                   | 28043          | 901        | 28944          | 6.5                  |
| 2002         | 14466        | 374        | 6330         | 527           | 6290    |            | 490        | 3028         | 12                |                   | 30617          | 901        | 31517          | 8.9                  |
| 2003         | 14530        | 374        | 7136         | 527           | 6832    |            | 493        | 4420         | 16                |                   | 33427          | 901        | 34328          | 8.9                  |
| 2004         | 14855        | 374        | 9075         | 635           | 6832    |            | 493        | 5012         | 25                |                   | 36292          | 1009       | 37300          | 8.7                  |
|              | **Ave        | rage Anr   | ual Grov     | vth (%)       |         |            |            |              |                   |                   | 7.6            |            | 8.2            |                      |
| 2005         | 14914        | 663        | 9907         | 2143          | 6832    |            | 493        | 6043         | 37                |                   | 38226          | 2806       | 41032          | 10                   |
| 2006         | 14914        | 663        | 11282        | 3579          | 7836    |            | 418        | 6572         | 47                |                   | 41045          | 4242       | 45288          | 10.4                 |
| 2007         | 14935        | 663        | 10590        |               | 10479   |            | 418        | 7422         | 63                |                   | 43907          | 5506       | 49413          | 9.1                  |
|              | 14935        | 663        | 11798        |               | 11117   |            | 418        | 7672         | 63                |                   | 46003          | 6941       | 52944          | 7.1                  |
|              | 14935        | 769        | 10479        | 8188          | 13664   |            | 425        | 7714         | 92                |                   | 47311          | 8957       | 56268          | 6.3                  |
| 2010         | 14935        | 769        |              |               | 13984   |            | 409        | 8486         | 95                |                   |                | 10884      | 61203          | 8.8                  |
|              |              | -          | ual Grov     |               |         |            |            |              |                   |                   | 5.6            |            | 8.6            |                      |
|              | 14943        | 879        |              |               | 14780   |            | 408        | 8745         | 1116              |                   | -              | 12959      |                | 6.6                  |
|              | 14951        | 879        |              |               | 15260   | 484        | 439        | 9745         | 1181              |                   | -              | 14943      |                | 5.7                  |
|              | 11841        | 3989       |              | 16790         |         | 13575      |            | 10265        | 1152              | 29                | 35897          |            |                | 1.9                  |
|              | 11241        |            |              | 19225         |         | 14219      |            | 10785        | 1140              | 53                | 35075          |            |                | 4.1                  |
|              | 11241        | 4589       | 6570         | 00000         | 4275    | 14219      | 439        | 11278        | 1140              | 53                | 34945          | 39158      | 74103          | 1.3                  |