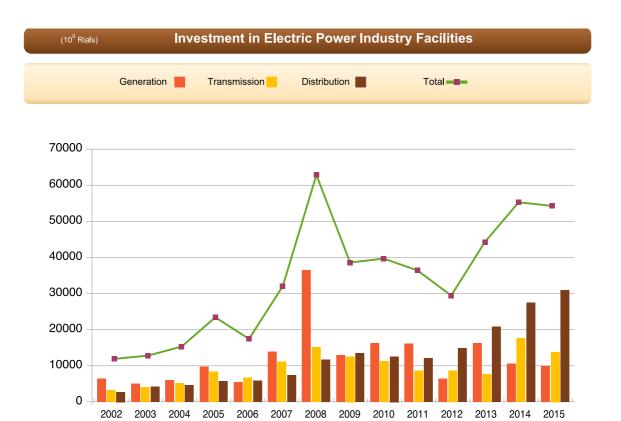

01        | 32.2       | 13456         | 34.7   | 38783                            |
| 2010 | 16124 | 40.4        | 11241        | 28.2       | 12501         | 31.4   | 39866                            |
| 2011 | 15985 | 43.7        | 8648         | 23.6       | 11983         | 32.7   | 36616                            |
| 2012 | 6418  | 21.6        | 8572         | 28.8       | 14724         | 49.6   | 29714                            |
| 2013 | 16097 | 36.3        | 7654         | 17.2       | 20646         | 46.5   | 44397                            |
| 2014 | 10540 | 19.1        | 17462        | 31.6       | 27288         | 49.4   | 55290                            |
| 2015 | 9868  | 18.2        | 13740        | 25.3       | 30706         | 56.5   | 54314                            |





(%) Contribution of Thermal & Non-Thermal Power Plants in Power Generation



(KWH)

| Contribution of Ann           | ual Fo | od an | d Othe | er Net I | Expen | diture | for an | Urban | Hous  | eholo | ł    | (%   | %)   |
|-------------------------------|--------|-------|--------|----------|-------|--------|--------|-------|-------|-------|------|------|------|
| Description                   | 2002   | 2003  | 2004   | 2005     | 2006  | 2007   | 2008   | 2009  | 2010  | 2011  | 2012 | 2013 | 2014 |
| Foods & Tobacco               | 25.39  | 25.96 | 25.64  | 24.06    | 22.57 | 22.39  | 22.67  | 22.69 | 23.01 | 24.7  | 27.1 | 26.7 | 24.7 |
| Cloth & Footwares             | 6.57   | 6.14  | 6.09   | 5.98     | 5.84  | 5.52   | 5.35   | 5.05  | 4.79  | 4.2   | 4.5  | 4.6  | 4.6  |
|