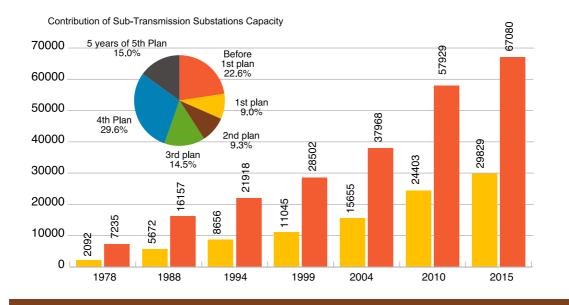

|                  |                                                                  | Iran Ele                       | ctric P | ower l | ndustr | y in Br   | ief    |        |       |                             |
|------------------|------------------------------------------------------------------|--------------------------------|---------|--------|--------|-----------|--------|--------|-------|-----------------------------|
|                  |                                                                  | Unit                           |         |        | E      | nd of Yea | irs    |        |       | Average<br>Annual<br>Growth |
|                  | Description                                                      | Offic                          | 2015    | 2010   | 2004   | 1999      | 1994   | 1988   | 1978  | 2015 to<br>1978             |
|                  | Nominal Capacity                                                 | Mw                             | 74103   | 61203  | 37300  | 25205     | 20413  | 13681  | 7024  | 6.6                         |
|                  | Average Operational Capacity                                     | Mw                             | 64707   | 54069  | 33801  | 23990     | 19326  | 11734  | 6362  | 6.5                         |
| Capacity         | Peak Load (Coincident)                                           | Mw                             | 46696   | 38891  | 27600  | 19238     | 14344  | 7762   | 3486  | 7.3                         |
| Са               | Max .supplied Load simultanous with Max. Consumption Period      | Mw                             | 49351   | 39441  | 28076  | 19402     | 14344  | 7762   | 3486  | 7.4                         |
|                  | Max.Power Demand                                                 | Mw                             | 50321   | 40239  | 29267  | 19805     | 14424  | 8112   | 3643  | 7.4                         |
|                  | Gross Generation                                                 | GWH                            | 280689  | 232994 | 162870 | 107207    | 77086  | 43775  | 17386 | 7.8                         |
|                  | Internal Consumption of Power Plants                             | GWH                            | 7888    | 8083   | 7113   | 4959      | 3616   | 2120   | 835   | 6.3                         |
|                  | Net Generation                                                   | GWH                            | 272801  | 224911 | 155757 | 102248    | 73470  | 41655  | 16551 | 7.9                         |
| tion             | Electrical Energy Import                                         | GWH                            | 4148    | 3015   | 2170   | 340       |        |        |       |                             |
| Generation       | Electrical Energy Export                                         | GWH                            | 9880    | 6707   | 1837   | 1125      | 197    |        |       |                             |
| Ō                | Max.Daily Electrical Power Generation *                          | GWH                            | 1064    | 851    | 555    | 360       | 241    | 134    | 59    | 8.1                         |
|                  | Max. Daily Electrical Power Demand *                             | GWH                            | 1073    | 876    | 565    | 362       | 239    | 158    | 60    | 8.1                         |
|                  | Load Factor                                                      | %                              | 65.2    | 68.4   | 67.2   | 63.6      | 61     | 64.4   | 56.9  | 0.24                        |
|                  | Natural Gas                                                      | 10 <sup>6</sup> M <sup>3</sup> | 58424   | 44890  | 32681  | 21234     | 12541  | 5730   | 1380  | 10.7                        |
| otion            | Diesel                                                           | 10 <sup>6</sup> Lit            | 6083    | 5919   | 2188   | 1073      | 1151   | 1517   | 1472  | 3.9                         |
| lunsu            | Fuel Oil                                                         | 10 <sup>6</sup> Lit            | 6946    | 8859   | 5736   | 5946      | 5887   | 3839   | 1015  | 5.3                         |
| Fuel Consumption | Fuels Thermal Value                                              | 10 <sup>9</sup> Kcal           | 606045  | 525099 | 358724 | 248179    | 182866 | 102696 | 36200 | 7.9                         |
| Ъц               | Average efficiency of thermal units                              | %                              | 37.4    | 36.6   | 36.5   | 35.1      | 32.0   | 30.5   | 26.5  | 0.31                        |
|                  | Length of Transmission Lines                                     | Km Circuit                     | 51074   | 47878  | 35999  | 27184     | 17436  | 12402  | 4548  | 6.8                         |
| sion             | Length of Sub-Transmission Lines                                 | Km Circuit                     | 70565   | 65118  | 51787  | 38895     | 30614  | 21522  | 9013  | 5.7                         |
| Transmission     | Capacity of Transmission Substation(1)                           | MVA                            | 135805  | 109395 | 74282  | 54197     | 39862  | 28970  | 9150  | 7.6                         |
| Trai             | Capacity of Sub-Transmission<br>Substation(1)                    | MVA                            | 96909   | 82332  | 53622  | 39547     | 30574  | 21829  | 9327  | 6.5                         |
|                  | Electricity Sale                                                 | GWH                            | 227311  | 184182 | 124466 | 84656     | 63625  | 36147  | 14145 | 7.8                         |
|                  | Number of Customers                                              | 10 <sup>3</sup> Cus.           | 32831   | 25693  | 18806  | 14875     | 11717  | 8826   | 3399  | 6.3                         |
| ion              | Length of Medium Voltage Distribution<br>Lines                   | Km                             | 406973  | 363701 | 290623 | 218432    | 157205 | 117090 | 32077 | 7.1                         |
| Distribution     | Length of Low Voltage Distribution Lines                         | Km                             | 344810  | 297825 | 239797 | 200058    | 150006 | 117948 | 36137 | 6.3                         |
| Dis              | Capacity of Distribution Transformers                            | MVA                            | 110458  | 86817  | 58369  | 44432     | 36232  | 25431  | 8330  | 7.2                         |
|                  | Number of Distribution Transformers                              | Set                            | 628815  | 479098 | 313459 | 219548    | 168689 | 119385 | 26495 | 8.9                         |
|                  | Total Electrified Villages                                       | Village                        | 56170   | 53461  | 49399  | 42640     | 32068  | 22523  | 4367  | 7.1                         |
| mployee          | Number of Employees(2)                                           | Person                         | 45418   | 41711  | 50543  | 51943     | 58849  | 59011  | 32082 | 0.9                         |
|                  | Average Electricity Consumption per<br>customers                 | KWH                            | 6924    | 7169   | 6618   | 5691      | 5430   | 4096   | 4162  | 1.4                         |
|                  | Average Rate of Electricity sale Based<br>on Current Price       | Rial/Kwh                       | 614.7   | 208.7  | 151.1  | 80.3      | 32.4   | 5.4    | 2.3   | 16.3                        |
| Indices          | Average Rate of Electricity Sale based on Constant Price in 2011 | Rial/Kwh                       | 270     | 254    | 419    | 431       | 531    | 279    | 662   | -2.4                        |
| pu               | Description                                                      | Unit                           | 2015    | 2014   | 2013   | 2012      | 2011   | 2010   | 2009  | Avarage<br>Growth           |
|                  | Total Loss                                                       | %                              | 12.30   | 14.78  | 15.16  | 15.0      | 15.5   | 17.0   | 18.6  | -0.90                       |