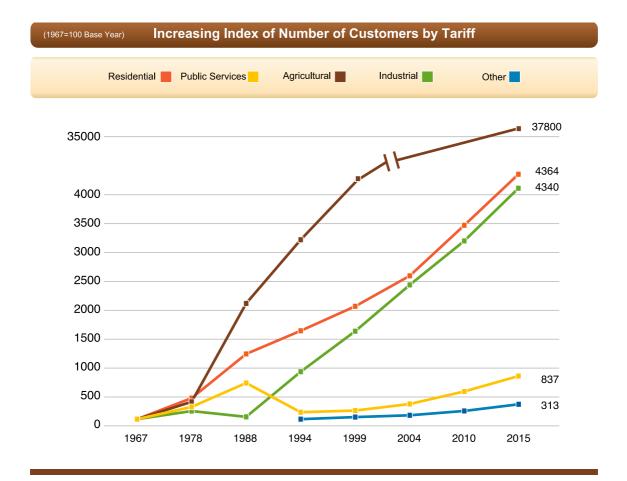

Upon substantiation of the Islamic revolution of Iran, economic sanctions together with imposed war started. The imposed war lasted 8 years, destroying 2200 MW of power generation, transmission and substation capacities and extraordinary task and dedication was demanded to repair damages of Iran Electric Power system. Now at the year 2015 after 37 years after Islamic revolution of Iran, the installed power plant capacity has increased by 10.6 times, electric power generation by 16.1 times, the length of transmission and sub-transmission line by 9.0 times, the capacity of transmission and sub-transmission substations by 12.6 times, electricity consumption by 16.1 times, the number of customers by 9.7 times, the length of MV and LV networks by 11.0 times and the number of electrified villages by 12.9 times whereas the population of the country has just increased by 2.2 times. As it can be observed, all indices listed above indicate the public awareness and better service of this industry to public. Today, electricity industry in Iran is not a luxury commodity but an infrastructural necessity for economic development and further prosperity.