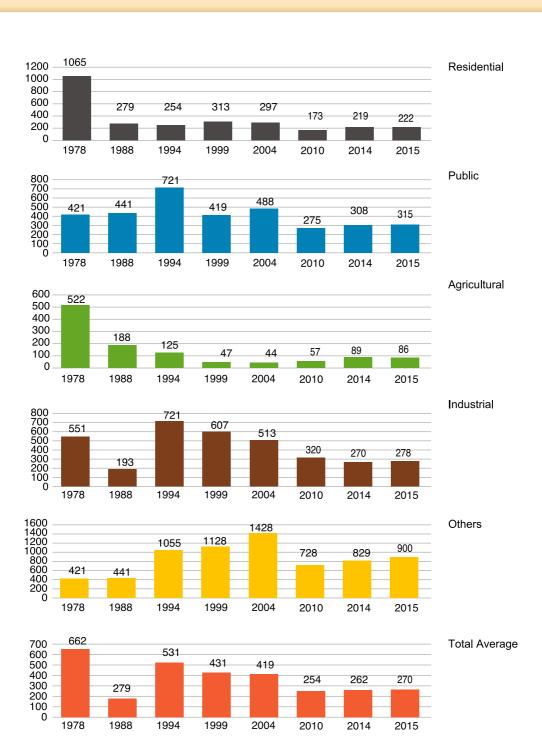

25.65        | 441.91        | 1275.25        | 409.48         |
| 2012                   | 337.46            | 491.01             | 131.10        | 427.52        | 1339.45        | 407.01         |
| 2013                   | 364.7             | 516.3              | 133.4         | 442.6         | 1342.2         | 418.5          |
| 2014                   | 439.4             | 617.6              | 177.9         | 542.6         | 1664.0         | 525.6          |
| 2015                   | 504.7             | 717.6              | 195.5         | 633.2         | 2046.8         | 614.7          |

\*Beginning of the 1st, 2nd, 3rd, 4th and 5th development plans , respectively

(Rial/KWH)

### Average Rate of Electricity Sale to Various Consuming Sectors Based on Constant Prices in 2011 (CPI)



41 \_\_\_\_

|                            | Some Important Indices |                                                                                                |                                          |                               |                                |                                                       |                                         |                                                                    |  |  |  |  |
|----------------------------|------------------------|------------------------------------------------------------------------------------------------|------------------------------------------|-------------------------------|--------------------------------|-------------------------------------------------------|-----------------------------