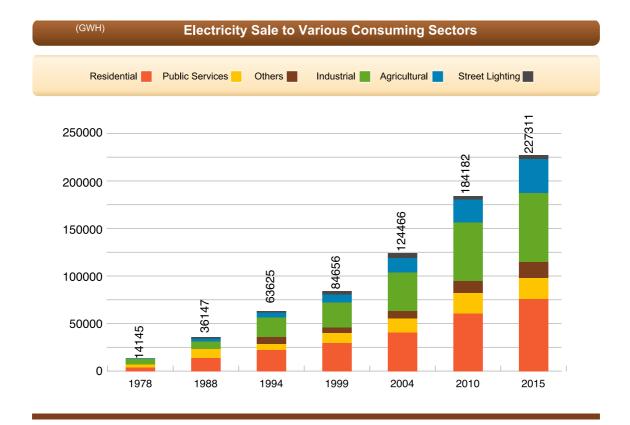

|                  |                                                                  | Iran Ele                       | ctric P | ower l | ndustr | y in Br   | ief    |        |       |                             |
|------------------|------------------------------------------------------------------|--------------------------------|---------|--------|--------|-----------|--------|--------|-------|-----------------------------|
|                  |                                                                  | Unit                           |         |        | E      | nd of Yea | irs    |        |       | Average<br>Annual<br>Growth |
|                  | Description                                                      | Offic                          | 2015    | 2010   | 2004   | 1999      | 1994   | 1988   | 1978  | 2015 to<br>1978             |
|                  | Nominal Capacity                                                 | Mw                             | 74103   | 61203  | 37300  | 25205     | 20413  | 13681  | 7024  | 6.6                         |
|                  | Average Operational Capacity                                     | Mw                             | 64707   | 54069  | 33801  | 23990     | 19326  | 11734  | 6362  | 6.5                         |
| Capacity         | Peak Load (Coincident)                                           | Mw                             | 46696   | 38891  | 27600  | 19238     | 14344  | 7762   | 3486  | 7.3                         |
| Са               | Max .supplied Load simultanous with Max. Consumption Period      | Mw                             | 49351   | 39441  | 28076  | 19402     | 14344  | 7762   | 3486  | 7.4                         |
|                  | Max.Power Demand                                                 | Mw                             | 50321   | 40239  | 29267  | 19805     | 14424  | 8112   | 3643  | 7.4                         |
|                  | Gross Generation                                                 | GWH                            | 280689  | 232994 | 162870 | 107207    | 77086  | 43775  | 17386 | 7.8                         |
|                  | Internal Consumption of Power Plants                             | GWH                            | 7888    | 8083   | 7113   | 4959      | 3616   | 2120   | 835   | 6.3                         |
|                  | Net Generation                                                   | GWH                            | 272801  | 224911 | 155757 | 102248    | 73470  | 41655  | 16551 | 7.9                         |
| tion             | Electrical Energy Import                                         | GWH                            | 4148    | 3015   | 2170   | 340       |        |        |       |                             |
| Generation       | Electrical Energy Export                                         | GWH                            | 9880    | 6707   | 1837   | 1125      | 197    |        |       |                             |
| Ō                | Max.Daily Electrical Power Generation *                          | GWH                            | 1064    | 851    | 555    | 360       | 241    | 134    | 59    | 8.1                         |
|                  | Max. Daily Electrical Power Demand *                             | GWH                            | 1073    | 876    | 565    | 362       | 239    | 158    | 60    | 8.1                         |
|                  | Load Factor                                                      | %                              | 65.2    | 68.4   | 67.2   | 63.6      | 61     | 64.4   | 56.9  | 0.24                        |
|                  | Natural Gas                                                      | 10 <sup>6</sup> M <sup>3</sup> | 58424   | 44890  | 32681  | 21234     | 12541  | 5730   | 1380  | 10.7                        |
| otion            | Diesel                                                           | 10 <sup>6</sup> Lit            | 6083    | 5919   | 2188   | 1073      | 1151   | 1517   | 1472  | 3.9                         |
| lunsu            | Fuel Oil                                                         | 10 <sup>6</sup> Lit            | 6946    | 8859   | 5736   | 5946      | 5887   | 3839   | 1015  | 5.3                         |
| Fuel Consumption | Fuels Thermal Value                                              | 10 <sup>9</sup> Kcal           | 606045  | 525099 | 358724 | 248179    | 182866 | 102696 | 36200 | 7.9                         |
| Ъц               | Average efficiency of thermal units                              | %                              | 37.4    | 36.6   | 36.5   | 35.1      | 32.0   | 30.5   | 26.5  | 0.31                        |
|                  | Length of Transmission Lines                                     | Km Circuit                     | 51074   | 47878  | 35999  | 27184     | 17436  | 12402  | 4548  | 6.8                         |
| sion             | Length of Sub-Transmission Lines                                 | Km Circuit                     | 70565   | 65118  | 51787  | 38895     | 30614  | 21522  | 9013  | 5.7                         |
| Transmission     | Capacity of Transmission Substation(1)                           | MVA                            | 135805  | 109395 | 74282  | 54197     | 39862  | 28970  | 9150  | 7.6                         |
| Trai             | Capacity of Sub-Transmission<br>Substation(1)                    | MVA                            | 96909   | 82332  | 53622  | 39547     | 30574  | 21829  | 9327  | 6.5                         |
|                  | Electricity Sale                                                 | GWH                            | 227311  | 184182 | 124466 | 84656     | 63625  | 36147  | 14145 | 7.8                         |
|                  | Number of Customers                                              | 10 <sup>3</sup> Cus.           | 32831   | 25693  | 18806  | 14875     | 11717  | 8826   | 3399  | 6.3                         |
| ion              | Length of Medium Voltage Distribution<br>Lines                   | Km                             | 406973  | 363701 | 290623 | 218432    | 157205 | 117090 | 32077 | 7.1                         |
| Distribution     | Length of Low Voltage Distribution Lines                         | Km                             | 344810  | 297825 | 239797 | 200058    | 150006 | 117948 | 36137 | 6.3                         |
| Dis              | Capacity of Distribution Transformers                            | MVA                            | 110458  | 86817  | 58369  | 44432     | 36232  | 25431  | 8330  | 7.2                         |
|                  | Number of Distribution Transformers                              | Set                            | 628815  | 479098 | 313459 | 219548    | 168689 | 119385 | 26495 | 8.9                         |
|                  | Total Electrified Villages                                       | Village                        | 56170   | 53461  | 49399  | 42640     | 32068  | 22523  | 4367  | 7.1                         |
| mployee          | Number of Employees(2)                                           | Person                         | 45418   | 41711  | 50543  | 51943     | 58849  | 59011  | 32082 | 0.9                         |
|                  | Average Electricity Consumption per<br>customers                 | KWH                            | 6924    | 7169   | 6618   | 5691      | 5430   | 4096   | 4162  | 1.4                         |
|                  | Average Rate of Electricity sale Based<br>on Current Price       | Rial/Kwh                       | 614.7   | 208.7  | 151.1  | 80.3      | 32.4   | 5.4    | 2.3   | 16.3                        |
| Indices          | Average Rate of Electricity Sale based on Constant Price in 2011 | Rial/Kwh                       | 270     | 254    | 419    | 431       | 531    | 279    | 662   | -2.4                        |
| pu               | Description                                                      | Unit                           | 2015    | 2014   | 2013   | 2012      | 2011   | 2010   | 2009  | Avarage<br>Growth           |
|                  | Total Loss                                                       | %                              | 12.30   | 14.78  | 15.16  | 15.0      | 15.5   | 17.0   | 18.6  | -0.90                       |