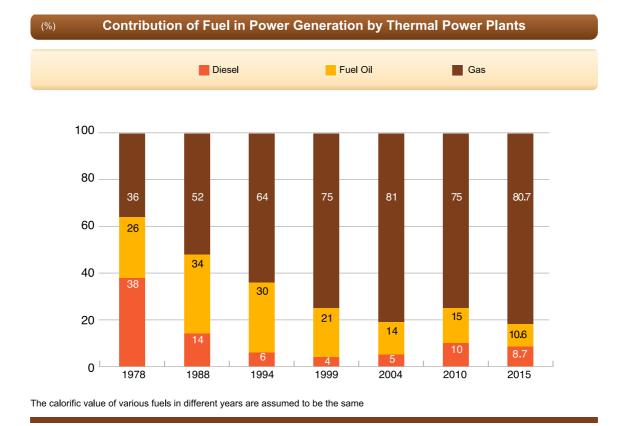

\* Data related to operating gas units in C.C power plants related to previous years is included in gas power plants \*\* Respectively, beginning of 1st, 2nd, 3rd, 4th and 5th plans

13 \_

|      |                        | Fue                   | l Consump                         | otion of Pc            | wer Plant             | ts                   |                              |
|------|------------------------|-----------------------|-----------------------------------|------------------------|-----------------------|----------------------|------------------------------|
|      |                        | MOE                   |                                   |                        | non-MOE               |                      |                              |
| Year | Diesel                 | Fuel Oil              | Natural Gas                       | Diesel                 | Fuel Oil              | Natural Gas          | Fuel's Total<br>Thermal      |
|      | (10 <sup>6</sup> lit ) | (10 <sup>6</sup> lit) | (10 <sup>6</sup> M <sup>3</sup> ) | (10 <sup>6</sup> lit ) | (10 <sup>6</sup> lit) | $(10^6 \text{ M}^3)$ | Value (10 <sup>9</sup> Kcal) |
| 1967 | 136                    | 311                   | 13                                |                        |                       |                      | 4358                         |
| 1968 | 118                    | 420                   | 33                                |                        |                       |                      | 5431                         |
| 1969 | 128                    | 496                   | 21                                |                        |                       |                      | 6150                         |
| 1970 | 165                    | 672                   | 22                                |                        |                       |                      | 8192                         |
| 1971 | 166                    | 597                   | 163                               |                        |                       |                      | 8797                         |
| 1972 | 192                    | 514                   | 346                               |                        |                       |                      | 9942                         |
| 1973 | 317                    | 899                   | 723                               |                        |                       |                      | 18389                        |
| 1974 | 399                    | 846                   | 944                               |                        |                       |                      | 20705                        |
| 1975 | 405                    | 1283                  | 1077                              |                        |                       |                      | 26249                        |
| 1976 | 500                    | 1454                  | 1116                              |                        |                       |                      | 29131                        |
| 1977 | 990                    | 1145                  | 1533                              |                        |                       |                      | 34524                        |
| 1978 | 1472                   | 1015                  | 1380                              |                        |                       |                      | 36200                        |
| 1370 | 1172                   |                       | verage Annual                     | Growth (%)             |                       |                      | 21.2                         |
| 1979 | 1398                   | 1064                  | 2335                              | 0.00001(70)            |                       |                      | 43827                        |
| 1979 | 983                    | 1473                  | 2278                              |                        |                       |                      | 43494                        |
| 1981 | 948                    | 1900                  | 2360                              |                        |                       |                      | 47865                        |
| 1981 | 1010                   | 1947                  | 3177                              |                        |                       |                      | 56719                        |
| 1982 | 1280                   | 2618                  | 3621                              |                        |                       |                      | 69238                        |
| 1983 | 1622                   | 3183                  | 3885                              |                        |                       |                      | 79823                        |
| 1985 | 2191                   | 3568                  | 3993                              |                        |                       |                      | 89216                        |
| 1986 | 1642                   | 4150                  | 3856                              |                        |                       |                      | 88550                        |
| 1987 | 1480                   | 3559                  | 5451                              |                        |                       |                      | 96930                        |
| 1988 | 1517                   | 3839                  | 5730                              |                        |                       |                      | 102696                       |
| 1900 | 1317                   |                       | Average Annua                     | al Growth (%)          |                       |                      | 11.0                         |
| 1989 | 1259                   | 4101                  | 6863                              |                        |                       |                      | 113483                       |
| 1990 | 1143                   | 4810                  | 8316                              |                        |                       |                      | 135951                       |
| 1990 | 965                    | 5144                  | 9099                              |                        |                       |                      | 144964                       |
| 1992 | 1103                   | 4853                  | 9858                              |                        |                       |                      | 150718                       |
| 1993 | 1073                   | 5786                  | 10910                             |                        |                       |                      | 171398                       |
| 1993 | 1151                   | 5887                  | 12541                             |                        |                       |                      | 182866                       |
| 1994 | 1101                   |                       | Average Annua                     | al Growth (%)          |                       |                      | 10.1                         |
| 1995 | 1411                   | 6700                  | 12598                             |                        |                       |                      | 194577                       |
| 1996 | 1014                   | 7446                  | 13443                             |                        |                       |                      | 205737                       |
| 1997 | 1161                   | 7038                  | 15604                             |                        |                       |                      | 224128                       |
| 1998 | 796                    | 4870                  | 19403                             |                        |                       |                      | 232677                       |
| 1999 | 1073                   | 5946                  | 21234                             |                        |                       |                      | 248179                       |
| 1000 | 1070                   |                       | Average Annua                     | al Growth (%)          |                       |                      | 6.3                          |
| 2000 | 1260                   | 6492                  | 21923                             | 23                     |                       | 960                  | 278102                       |
| 2001 | 1618                   | 6799                  | 24012                             | 49                     |                       | 989                  | 295114                       |
| 2002 | 1608                   | 6275                  | 26693                             | 44                     |                       | 905                  | 304067                       |
| 2003 | 1432                   | 4938                  | 29429                             | 7                      |                       | 839                  | 320662                       |
| 2004 | 2179                   | 5736                  | 31796                             | 9                      |                       | 885                  | 358724*                      |
|      |                        |                       | Average Annua                     |                        |                       |                      | 7.6                          |
| 2005 | 2612                   | 6329                  | 32832                             | 37                     |                       | 2221                 | 390111                       |
| 2006 | 4362                   | 7587                  | 32168                             | 340                    |                       | 3071                 | 422992                       |
| 2007 | 4083                   | 8435                  | 33265                             | 474                    |                       | 3712                 | 446059                       |
| 2008 | 3427                   | 8911                  | 37865                             | 971                    |                       | 5546                 | 499902                       |
| 2009 | 3802                   | 9541                  | 36501                             | 1132                   |                       | 6903                 | 510242                       |
| 2010 | 4507                   | 8859                  | 37405                             | 1411                   |                       | 7485                 | 525099                       |
|      |                        |                       | Average Annua                     |                        |                       |                      | 6.6                          |
| 2011 | 7255                   | 12019                 | 31390                             | 2151                   |                       | 7511                 | 530623                       |
| 2012 | 6020                   | 14450                 | 31321                             | 1748                   |                       | 9371                 | 554963                       |
| 2013 | 3400                   | 10816                 | 15205                             | 8786                   | 4447                  | 21443                | 565332                       |
| 2014 | 2103                   | 8228                  | 18287                             | 6768                   | 2045                  | 31885                | 606708                       |
| 2015 | 1303                   | 6194                  | 21570                             | 4780                   | 752                   | 36854                | 606045                       |
|      |                        |                       |                                   |                        |                       |                      | 000040                       |