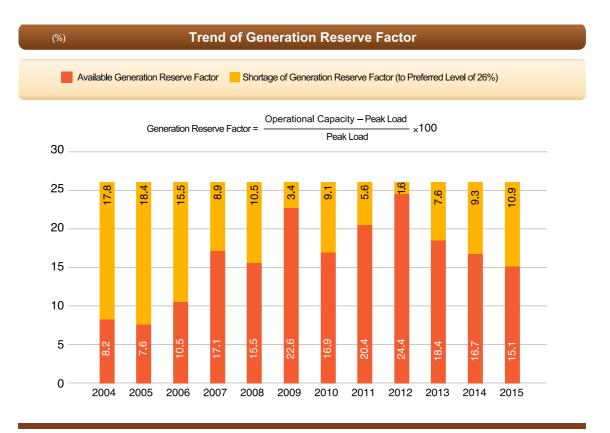

| 284        | 9745    | 1181              |            |       | 12442      |         | 5.6                 |
|      | 11619 | 3696       | 6201  | 13847      | 3463         | 11351        | 284        | 10265   | 1152              | 29         | 32984 |            |         | 1.9                 |
|      | 10984 | 4268       | 5656  | 15712      | 3389         | 11716        | 284        | 10785   |                   | 53         | 32238 | 31749      | 63987   | 3.4                 |
|      | 10942 | 4268       | 5086  | 16544      | 3389         | 11723        | 284        | 11278   | 1140              | 53         | 32119 |            |         | 1.1                 |

\* Respectively, beginning of 1st, 2nd, 3rd , 4th and 5th plans non -MOE: Large Industry and Private sector





(MW)



9

|       |       |            |        |            | Gro      | oss Po     | ower    | Gener | ation             |                 |        |            | (G'     | WH)                 |
|-------|-------|------------|--------|------------|----------|------------|---------|-------|-------------------|-----------------|--------|------------|---------|---------------------|
|       | Stea  | am         | Gas Tu | ırbine     | Combine  | d Cycle    | Diesel  | Hydro | Nuclear &R<br>Ene | enewable<br>rgy | То     | tal        | Whole   | Growth<br>Compared  |
| Year  | MOE   | non<br>MOE | MOE    | non<br>MOE | MOE      | non<br>MOE | MOE     | MOE   | MOE               | non<br>MOE      | MOE    | non<br>MOE | Country | Previous<br>Year(%) |
| 967   | 732   |            | 56