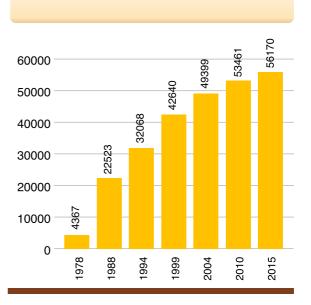

## 37 Years Evolutionary Trend of Iran Electric Power Industry

This brief report is aimed to represent a clear view of 37 years evolutionary trend of Iran Electric Power Industry with the help of facts and figures at the end of years 1978, 1988, 1994, 1999, 2004, 2010 and 2015 and great achievements during the last 37 years after Islamic revolution. To provide a clear record of the revolutionary trend of Iran Electric Power Industry, the major ups and downs which this industry has experienced during last years are indicated as follows.

Upon substantiation of the Islamic revolution of Iran, economic sanctions together with imposed war started. The imposed war lasted 8 years, destroying 2200 MW of power generation, transmission and substation capacities and extraordinary task and dedication was demanded to repair damages of Iran Electric Power system. Now at the year 2015 after 37 years after Islamic revolution of Iran, the installed power plant capacity has increased by 10.6 times, electric power generation by 16.1 times, the length of transmission and sub-transmission line by 9.0 times, the capacity of transmission and sub-transmission substations by 12.6 times, electricity consumption by 16.1 times, the number of customers by 9.7 times, the length of MV and LV networks by 11.0 times and the number of electrified villages by 12.9 times whereas the population of the country has just increased by 2.2 times. As it can be observed, all indices listed above indicate the public awareness and better service of this industry to public. Today, electricity industry in Iran is not a luxury commodity but an infrastructural necessity for economic development and further prosperity.

|                  |                                                                  | Iran Ele                       | ctric P | ower l | ndustr | y in Br   | ief    |        |       |                             |
|------------------|------------------------------------------------------------------|--------------------------------|---------|--------|--------|-----------|--------|--------|-------|-----------------------------|
|                  |                                                                  | Unit                           |         |        | E      | nd of Yea | irs    |        |       | Average<br>Annual<br>Growth |
|                  | Description                                                      | Offic                          | 2015    | 2010   | 2004   | 1999      | 1994   | 1988   | 1978  | 2015 to<br>1978             |
|                  | Nominal Capacity                                                 | Mw                             | 74103   | 61203  | 37300  | 25205     | 20413  | 13681  | 7024  | 6.6                         |
|                  | Average Operational Capacity                                     | Mw                             | 64707   | 54069  | 33801  | 23990     | 19326  | 11734  | 6362  | 6.5                         |
| Capacity         | Peak Load (Coincident)                                           | Mw                             | 46696   | 38891  | 27600  | 19238     | 14344  | 7762   | 3486  | 7.3                         |
| Са               | Max .supplied Load simultanous with Max. Consumption Period      | Mw                             | 49351   | 39441  | 28076  | 19402     | 14344  | 7762   | 3486  | 7.4                         |
|                  | Max.Power Demand                                                 | Mw                             | 50321   | 40239  | 29267  | 19805     | 14424  | 8112   | 3643  | 7.4                         |
|                  | Gross Generation                                                 | GWH                            | 280689  | 232994 | 162870 | 107207    | 77086  | 43775  | 17386 | 7.8                         |
|                  | Internal Consumption of Power Plants                             | GWH                            | 7888    | 8083   | 7113   | 4959      | 3616   | 2120   | 835   | 6.3                         |
|                  | Net Generation                                                   | GWH                            | 272801  | 224911 | 155757 | 102248    | 73470  | 41655  | 16551 | 7.9                         |
| tion             | Electrical Energy Import                                         | GWH                            | 4148    | 3015   | 2170   | 340       |        |        |       |                             |
| Generation       | Electrical Energy Export                                         | GWH                            | 9880    | 6707   | 1837   | 1125      | 197    |        |       |                             |
| Ō                | Max.Daily Electrical Power Generation *                          | GWH                            | 1064    | 851    | 555    | 360       | 241    | 134    | 59    | 8.1                         |
|                  | Max. Daily Electrical Power Demand *                             | GWH                            | 1073    | 876    | 565    | 362       | 239    | 158    | 60    | 8.1                         |
|                  | Load Factor                                                      | %                              | 65.2    | 68.4   | 67.2   | 63.6      | 61     | 64.4   | 56.9  | 0.24                        |
|                  | Natural Gas                                                      | 10 <sup>6</sup> M <sup>3</sup> | 58424   | 44890  | 32681  | 21234     | 12541  | 5730   | 1380  | 10.7                        |
| otion            | Diesel                                                           | 10 <sup>6</sup> Lit            | 6083    | 5919   | 2188   | 1073      | 1151   | 1517   | 1472  | 3.9                         |
| lunsu            | Fuel Oil                                                         | 10 <sup>6</sup> Lit            | 6946    | 8859   | 5736   | 5946      | 5887   | 3839   | 1015  | 5.3                         |
| Fuel Consumption | Fuels Thermal Value                                              | 10 <sup>9</sup> Kcal           | 606045  | 525099 | 358724 | 248179    | 182866 | 102696 | 36200 | 7.9                         |
| Ъц               | Average efficiency of thermal units                              | %                              | 37.4    | 36.6   | 36.5   | 35.1      | 32.0   | 30.5   | 26.5  | 0.31                        |
|                  | Length of Transmission Lines                                     | Km Circuit                     | 51074   | 47878  | 35999  | 27184     | 17436  | 12402  | 4548  | 6.8                         |
| sion             | Length of Sub-Transmission Lines                                 | Km Circuit                     | 70565   | 65118  | 51787  | 38895     | 30614  | 21522  | 9013  | 5.7                         |
| Transmission     | Capacity of Transmission Substation(1)                           | MVA                            | 135805  | 109395 | 74282  | 54197     | 39862  | 28970  | 9150  | 7.6                         |
| Trai             | Capacity of Sub-Transmission<br>Substation(1)                    | MVA                            | 96909   | 82332  | 53622  | 39547     | 30574  | 21829  | 9327  | 6.5                         |
|                  | Electricity Sale                                                 | GWH                            | 227311  | 184182 | 124466 | 84656     | 63625  | 36147  | 14145 | 7.8                         |
|                  | Number of Customers                                              | 10 <sup>3</sup> Cus.           | 32831   | 25693  | 18806  | 14875     | 11717  | 8826   | 3399  | 6.3                         |
| ion              | Length of Medium Voltage Distribution<br>Lines                   | Km                             | 406973  | 363701 | 290623 | 218432    | 157205 | 117090 | 32077 | 7.1                         |
| Distribution     | Length of Low Voltage Distribution Lines                         | Km                             | 344810  | 297825 | 239797 | 200058    | 150006 | 117948 | 36137 | 6.3                         |
| Dis              | Capacity of Distribution Transformers                            | MVA                            | 110458  | 86817  | 58369  | 44432     | 36232  | 25431  | 8330  | 7.2                         |
|                  | Number of Distribution Transformers                              | Set                            | 628815  | 479098 | 313459 | 219548    | 168689 | 119385 | 26495 | 8.9                         |
|                  | Total Electrified Villages                                       | Village                        | 56170   | 53461  | 49399  | 42640     | 32068  | 22523  | 4367  | 7.1                         |
| mployee          | Number of Employees(2)                                           | Person                         | 45418   | 41711  | 50543  | 51943     | 58849  | 59011  | 32082 | 0.9                         |
|                  | Average Electricity Consumption per<br>customers                 | KWH                            | 6924    | 7169   | 6618   | 5691      | 5430   | 4096   | 4162  | 1.4                         |
|                  | Average Rate of Electricity sale Based<br>on Current Price       | Rial/Kwh                       | 614.7   | 208.7  | 151.1  | 80.3      | 32.4   | 5.4    | 2.3   | 16.3                        |
| Indices          | Average Rate of Electricity Sale based on Constant Price in 2011 | Rial/Kwh                       | 270     | 254    | 419    | 431       | 531    | 279    | 662   | -2.4                        |
| pu               | Description                                                      | Unit                           | 2015    | 2014   | 2013   | 2012      | 2011   | 2010   | 2009  | Avarage<br>Growth           |
|                  | Total Loss                                                       | %                              | 12.30   | 14.78  | 15.16  | 15.0      | 15.5   | 17.0   | 18.6  | -0.90                       |