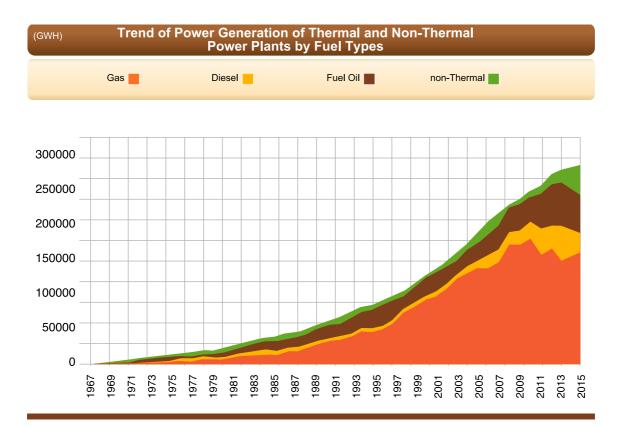

## Contribution of Gross Generation of Power Plants

11 \_\_\_\_\_

|       |       |            |          |            | Ne      | et Pov     | ver G  | enerat | tion       |          |        |            | (0               | GWH)                               |
|-------|-------|------------|----------|------------|---------|------------|--------|--------|------------|----------|--------|------------|------------------|------------------------------------|
|       | Stea  | am         | Gas Tu   | irbine     | Combine | d Cvcle    | Diesel | Hydro  | Nuclear &F | enewable | То     | tal        | 144              | Growth                             |
| Year  | MOE   | non<br>MOE | MOE      | non<br>MOE | MOE     | non<br>MOE | MOE    | MOE    | Ene<br>MOE | non      | MOE    | non<br>MOE | Whole<br>Country | Compared to<br>Previous<br>Year(%) |
| 1967  | 691   |            | 54       |            |         |            | 364    | 631    |            |          | 1740   |            | 1740             | -                                  |
| 1968  | 991   |            | 75       |            |         |            | 369    | 844    |            |          | 2279   |            | 2279             | 31.0                               |
| 1969  | 1224  |            | 83       |            |         |            | 405    | 1305   |            |          | 3017   |            | 3017             | 32.4                               |
| 1970  | 1830  |            | 150      |            |         |            | 417    | 1638   |            |          | 4035   |            | 4035             | 33.7                               |
| 1971  | 1930  |            | 189      |            |         |            | 485    | 2639   |            |          | 5243   |            | 5243             | 29.9                               |
| 1972  | 2328  |            | 258      |            |         |            | 531    | 3477   |            |          | 6594   |            | 6594             | 25.8                               |
| 1973  | 4985  |            | 530      |            |         |            | 542    | 2784   |            |          | 8841   |            | 8841             | 34.1                               |
| 1974  | 6042  |            | 679      |            |         |            | 485    | 3367   |            |          | 10573  |            | 10573            | 19.6                               |
| 1975  | 7209  |            | 944      |            |         |            | 563    | 3392   |            |          | 12108  |            | 12108            | 14.5                               |
| 1976  | 7819  |            | 1100     |            |         |            | 624    | 3919   |            |          | 13462  |            | 13462            | 11.2                               |
| 1977  | 7585  |            | 2536     |            |         |            | 742    | 4152   |            |          | 15015  |            | 15015            | 11.5                               |
| 1978  | 5748  |            | 3858     |            |         |            | 838    | 6107   |            |          | 16551  |            | 16551            | 10.2                               |
|       |       | Averag     | e Annua  | Growth     | (%)     |            |        |        |            |          | 22.7   |            | 22 <u>.</u> 7    |                                    |
| 1979  | 7106  |            | 5273     |            |         |            | 866    | 5356   |            |          | 18601  |            | 18601            | 12.4                               |
| 1980  | 7570  |            | 5042     |            |         |            | 913    | 5566   |            |          | 19091  |            | 19091            | 2.6                                |
| 1981  | 8457  |            | 5853     |            |         |            | 1056   | 6175   |            |          | 21541  |            | 21541            | 12.8                               |
| 1982  | 11673 |            | 6111     |            |         |            | 1094   | 6396   |            |          | 25274  |            | 25274            | 17.3                               |
| 1983  | 15166 |            | 6781     |            |         |            | 1100   | 6154   |            |          | 29201  |            | 29201            | 15.5                               |
| 1984  | 17081 |            | 8723     |            |         |            | 1159   | 5689   |            |          | 32652  |            | 32652            | 11.8                               |
| 1985  | 18854 |            | 9523     |            |         |            | 1306   | 5509   |            |          | 35192  |            | 35192            | 7.8                                |
| 1986  | 21296 |            | 7122     |            |         |            | 1407   | 7476   |            |          | 37301  |            | 37301            | 6.0                                |
| 1987  | 23556 |            | 7086     |            |         |            | 1403   | 8352   |            |          | 40397  |            | 40397            | 8.3                                |
| 1988  | 25058 |            | 8053     |            |         |            | 1274   | 7270   |            |          | 41655  |            | 41655            | 3.1                                |
|       |       | **Averag   | ge Annua | al Growth  | ר (%)   |            |        |        |            |          | 9.7    |            | 9.7              |                                    |
| 1989  | 30762 |            | 6915     |            |         |            | 1098   | 7375   |            |          | 46150  |            | 46150            | 10.8                               |
| 1990  | 36106 |            | 8650     |            |         |            | 1179   | 6047   |            |          | 51982  |            | 51982            | 12.6                               |
| 1991  | 39170 |            | 9392     |            |         |            | 1169   | 7011   |            |          | 56742  |            | 56742            | 9.2                                |
| 1992  | 39371 |            | 10791    |            |         |            | 1150   | 9262   |            |          | 60574  |            | 60574            | 6.8                                |
| 1993  | 44964 |            | 12323    |            |         |            | 869    | 9773   |            |          | 67929  |            | 67929            | 12.1                               |
| 1994  | 50004 |            | 15268    |            |         |            | 807    | 7391   |            |          | 73470  |            | 73470            | 8.2                                |
|       |       | **Averag   | ge Annua | al Growth  | า (%)   |            |        |        |            |          | 9.9    |            | 9.9              |                                    |
| 1995  | 52253 |            | 15977    |            |         |            | 673    | 7231   |            |          | 76134  |            | 76134            | 3.6                                |
| 1996  | 58085 |            | 15281    |            |         |            | 565    | 7326   |            |          | 81257  |            | 81257            | 6.7                                |
| 1997  | 61298 |            | 14858    |            | 4263    |            | 442    | 6857   |            |          | 87718  |            | 87718            | 8.0                                |
| 1998  | 59889 |            | 17256    |            | 8953    |            | 347    | 6961   |            |          | 93406  |            | 93406            | 6.5                                |
| 1999  | 66127 |            | 18703    |            | 12122   |            | 390    | 4906   |            |          | 102248 |            | 102248           | 9.5                                |
|       |       |            | ge Annua | 1          |         |            |        | ~~ ~ ~ |            |          | 6.8    |            | 6.8              | 10.0                               |
| 2000* | 73288 | 2202       | 20286    | 353        | 12725   |            | 334    | 3615   | ~          |          | 110248 | 2555       | 112803           | 10.3                               |
| 2001  | 75671 | 2228       | 19759    | 454        | 17575   |            | 304    | 5024   | 31         |          | 118364 | 2682       | 121046           | 7.3                                |
| 2002  | 76441 | 2099       | 17069    | 359        | 27121   |            | 330    | 7996   | 31         |          | 128989 | 2458       | 131446           | 8.6                                |
| 2003  | 79622 | 2108       | 17163    | 420        | 32256   |            | 268    | 11022  | 30         |          | 140361 | 2528       | 142888           | 8.7                                |
| 2004  | 82609 | 1913       | 24067    | 768        | 35564   |            | 234    | 10556  | 47         |          | 153077 | 2680       | 155757           | 9.0                                |
| 0005  | 02400 |            | ge Annua |            |         |            | 107    | 15004  | 60         |          | 8.4    | 6600       | 8.8              | 0.5                                |
| 2005  | 83423 | 3541       | 28845    | 3088       | 35544   |            | 197    | 15924  | 69         |          | 164002 | 6629       | 170631           | 9.5                                |
| 2006  | 82930 | 3261       | 33551    | 7027       | 39652   |            | 204    | 18051  | 86         |          | 174474 | 10288      | 184762           | 8.3                                |
| 2007  | 84850 | 3084       | 26788    |            | 52941   |            | 210    | 17877  | 141        |          | 182807 | 13271      | 196078           | 6.1                                |
| 2008  | 87678 | 2974       | 36289    |            | 56023   |            | 190    | 4956   | 196        |          | 185065 | 20857      | 206189           | 5.2                                |
| 2009  | 86000 | 3281       |          | 21548      |         |            | 116    | 7149   | 228        |          | 188023 | 24829      | 212852           | 3.2                                |
| 2010  | 84181 | 3472       |          | 24514      | 69542   |            | 119    | 9448   | 211        |          | 196926 | 27986      | 224912           | 5.7                                |
| 0011  | 00040 |            | ge Annua |            |         |            | 50     | 11000  | E74        |          | 4.3    | 01101      | 6.3              | 0.0                                |
| 2011  | 86243 | 3115       |          | 28077      | 71389   | 0.40       | 58     | 11986  |            |          | 200430 | 31191      | 231621           | 3.0                                |
| 2012  | 82426 | 3057       |          | 32870      |         | 846        | 62     | 12378  |            | 00       | 209140 | 36773      | 245913           | 6.2                                |
| 2013  | 60575 | 22544      |          | 42238      |         |            | 66     | 14392  |            | 66       | 124154 | 129311     |                  | 3.1                                |
| 2014  | 56089 | 23608      |          | 51201      |         |            | 76     | 13778  |            | 59       | 118568 | 147488     |                  | 5.0                                |
| 2015  | 57727 | 23/62      | 21201    | 53738      | 225/3   | /651/      | 60     | 14012  | 3094       | 115      | 118667 | 154134     | 272801           | 2.5                                |