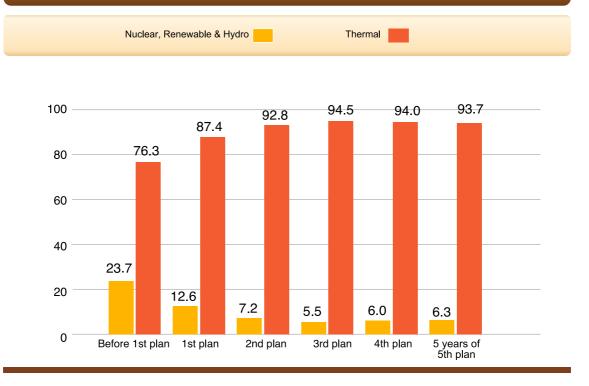

|
| 2010 | 16124 | 40.4        | 11241        | 28.2       | 12501         | 31.4   | 39866                            |
| 2011 | 15985 | 43.7        | 8648         | 23.6       | 11983         | 32.7   | 36616                            |
| 2012 | 6418  | 21.6        | 8572         | 28.8       | 14724         | 49.6   | 29714                            |
| 2013 | 16097 | 36.3        | 7654         | 17.2       | 20646         | 46.5   | 44397                            |
| 2014 | 10540 | 19.1        | 17462        | 31.6       | 27288         | 49.4   | 55290                            |
| 2015 | 9868  | 18.2        | 13740        | 25.3       | 30706         | 56.5   | 54314                            |





(%) Contribution of Thermal & Non-Thermal Power Plants in Power Generation



(KWH)

| Contribution of Ann           | ual Fo | od an | d Othe | er Net I | Expen | diture | for an | Urban | Hous  | eholo | ł    | (%   | %)   |
|-------------------------------|--------|-------|--------|----------|-------|--------|--------|-------|-------|-------|------|------|------|
| Description                   | 2002   | 2003  | 2004   | 2005     | 2006  | 2007   | 2008   | 2009  | 2010  | 2011  | 2012 | 2013 | 2014 |
| Foods & Tobacco               | 25.39  | 25.96 | 25.64  | 24.06    | 22.57 | 22.39  | 22.67  | 22.69 | 23.01 | 24.7  | 27.1 | 26.7 | 24.7 |
| Cloth & Footwares             | 6.57   | 6.14  | 6.09   | 5.98     | 5.84  | 5.52   | 5.35   | 5.05  | 4.79  | 4.2   | 4.5  | 4.6  | 4.6  |
| Rent & Lodgement              | 28.67  | 28.04 | 25.84  | 24.99    | 27.10 | 28