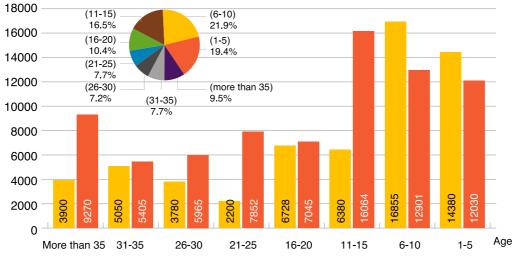

| 25352   | 866     | 20       | 2   | 813      | 222   | 59759   | 2272 | 40      | 2   | 4323     | 163      |
| 2012                       | 26844   | 909     | 20       | 2   | 805      | 221   | 61334   | 2317 | 20      | 1   | 4335     | 164      |
| 2013                       | 27838   | 940     | 20       | 2   | 791      | 215   | 63270   | 2373 | 20      | 1   | 4824     | 182      |
| 2014                       | 29269   | 981     | 20       | 2   | 791      | 215   | 65061   | 2422 | 20      | 1   | 4833     | 183      |
| 2015                       | 29829   | 997     | 20       | 2   | 918      | 262   | 67080   | 2467 | 20      | 1   | 4946     | 187      |

\* Beginning of the 1st,2nd,3rd, 4th and 5th development plans,respectively

19 \_\_\_\_\_

















| Length                        | of Transm      | ission & Su  | ib-Transmi     | ssion Line     | S              | (KM Circuit) |
|-------------------------------|----------------|--------------|----------------|----------------|----------------|--------------|
| Veer                          |                | Transmission |                | Su             | b-Transmissior | ı            |
| Year                          | 400 kv         | 230 kv       | Total          | 132 kv         | 66 & 63 kv     | Total        |
| 1967                          |                | 457          | 457            | 437            | 104            | 542          |
| 1968                          |                | 729          | 729            | 437            | 762            | 1199         |
|