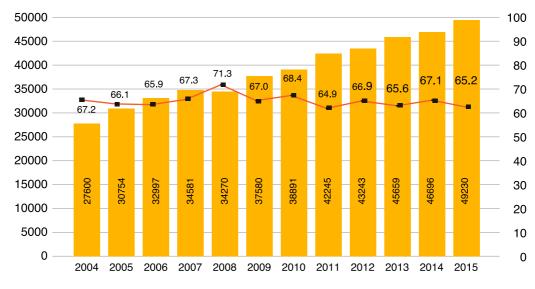

|                  |                                                                  | Iran Ele                       | ctric P | ower l | ndustr | y in Br   | ief    |        |       |                             |
|------------------|------------------------------------------------------------------|--------------------------------|---------|--------|--------|-----------|--------|--------|-------|-----------------------------|
|                  |                                                                  | Unit                           |         |        | E      | nd of Yea | irs    |        |       | Average<br>Annual<br>Growth |
|                  | Description                                                      | Offic                          | 2015    | 2010   | 2004   | 1999      | 1994   | 1988   | 1978  | 2015 to<br>1978             |
|                  | Nominal Capacity                                                 | Mw                             | 74103   | 61203  | 37300  | 25205     | 20413  | 13681  | 7024  | 6.6                         |
|                  | Average Operational Capacity                                     | Mw                             | 64707   | 54069  | 33801  | 23990     | 19326  | 11734  | 6362  | 6.5                         |
| Capacity         | Peak Load (Coincident)                                           | Mw                             | 46696   | 38891  | 27600  | 19238     | 14344  | 7762   | 3486  | 7.3                         |
| Са               | Max .supplied Load simultanous with Max. Consumption Period      | Mw                             | 49351   | 39441  | 28076  | 19402     | 14344  | 7762   | 3486  | 7.4                         |
|                  | Max.Power Demand                                                 | Mw                             | 50321   | 40239  | 29267  | 19805     | 14424  | 8112   | 3643  | 7.4                         |
|                  | Gross Generation                                                 | GWH                            | 280689  | 232994 | 162870 | 107207    | 77086  | 43775  | 17386 | 7.8                         |
|                  | Internal Consumption of Power Plants                             | GWH                            | 7888    | 8083   | 7113   | 4959      | 3616   | 2120   | 835   | 6.3                         |
|                  | Net Generation                                                   | GWH                            | 272801  | 224911 | 155757 | 102248    | 73470  | 41655  | 16551 | 7.9                         |
| tion             | Electrical Energy Import                                         | GWH                            | 4148    | 3015   | 2170   | 340       |        |        |       |                             |
| Generation       | Electrical Energy Export                                         | GWH                            | 9880    | 6707   | 1837   | 1125      | 197    |        |       |                             |
| Ō                | Max.Daily Electrical Power Generation *                          | GWH                            | 1064    | 851    | 555    | 360       | 241    | 134    | 59    | 8.1                         |
|                  | Max. Daily Electrical Power Demand *                             | GWH                            | 1073    | 876    | 565    | 362       | 239    | 158    | 60    | 8.1                         |
|                  | Load Factor                                                      | %                              | 65.2    | 68.4   | 67.2   | 63.6      | 61     | 64.4   | 56.9  | 0.24                        |
|                  | Natural Gas                                                      | 10 <sup>6</sup> M <sup>3</sup> | 58424   | 44890  | 32681  | 21234     | 12541  | 5730   | 1380  | 10.7                        |
| otion            | Diesel                                                           | 10 <sup>6</sup> Lit            | 6083    | 5919   | 2188   | 1073      | 1151   | 1517   | 1472  | 3.9                         |
| lunsu            | Fuel Oil                                                         | 10 <sup>6</sup> Lit            | 6946    | 8859   | 5736   | 5946      | 5887   | 3839   | 1015  | 5.3                         |
| Fuel Consumption | Fuels Thermal Value                                              | 10 <sup>9</sup> Kcal           | 606045  | 525099 | 358724 | 248179    | 182866 | 102696 | 36200 | 7.9                         |
| Ъц               | Average efficiency of thermal units                              | %                              | 37.4    | 36.6   | 36.5   | 35.1      | 32.0   | 30.5   | 26.5  | 0.31                        |
|                  | Length of Transmission Lines                                     | Km Circuit                     | 51074   | 47878  | 35999  | 27184     | 17436  | 12402  | 4548  | 6.8                         |
| sion             | Length of Sub-Transmission Lines                                 | Km Circuit                     | 70565   | 65118  | 51787  | 38895     | 30614  | 21522  | 9013  | 5.7                         |
| Transmission     | Capacity of Transmission Substation(1)                           | MVA                            | 135805  | 109395 | 74282  | 54197     | 39862  | 28970  | 9150  | 7.6                         |
| Trai             | Capacity of Sub-Transmission<br>Substation(1)                    | MVA                            | 96909   | 82332  | 53622  | 39547     | 30574  | 21829  | 9327  | 6.5                         |
|                  | Electricity Sale                                                 | GWH                            | 227311  | 184182 | 124466 | 84656     | 63625  | 36147  | 14145 | 7.8                         |
|                  | Number of Customers                                              | 10 <sup>3</sup> Cus.           | 32831   | 25693  | 18806  | 14875     | 11717  | 8826   | 3399  | 6.3                         |
| ion              | Length of Medium Voltage Distribution<br>Lines                   | Km                             | 406973  | 363701 | 290623 | 218432    | 157205 | 117090 | 32077 | 7.1                         |
| Distribution     | Length of Low Voltage Distribution Lines                         | Km                             | 344810  | 297825 | 239797 | 200058    | 150006 | 117948 | 36137 | 6.3                         |
| Dis              | Capacity of Distribution Transformers                            | MVA                            | 110458  | 86817  | 58369  | 44432     | 36232  | 25431  | 8330  | 7.2                         |
|                  | Number of Distribution Transformers                              | Set                            | 628815  | 479098 | 313459 | 219548    | 168689 | 119385 | 26495 | 8.9                         |
|                  | Total Electrified Villages                                       | Village                        | 56170   | 53461  | 49399  | 42640     | 32068  | 22523  | 4367  | 7.1                         |
| mployee          | Number of Employees(2)                                           | Person                         | 45418   | 41711  | 50543  | 51943     | 58849  | 59011  | 32082 | 0.9                         |
|                  | Average Electricity Consumption per<br>customers                 | KWH                            | 6924    | 7169   | 6618   | 5691      | 5430   | 4096   | 4162  | 1.4                         |
|                  | Average Rate of Electricity sale Based<br>on Current Price       | Rial/Kwh                       | 614.7   | 208.7  | 151.1  | 80.3      | 32.4   | 5.4    | 2.3   | 16.3                        |
| Indices          | Average Rate of Electricity Sale based on Constant Price in 2011 | Rial/Kwh                       | 270     | 254    | 419    | 431       | 531    | 279    | 662   | -2.4                        |
| pu               | Description                                                      | Unit                           | 2015    | 2014   | 2013   | 2012      | 2011   | 2010   | 2009  | Avarage<br>Growth           |
|                  | Total Loss                                                       | %                              | 12.30   | 14.78  | 15.16  | 15.0      | 15.5   | 17.0   | 18.6  | -0.90                       |