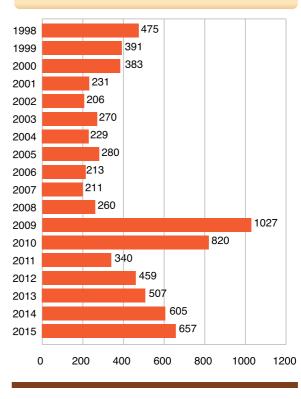

11<br>2012                         | 1160<br>1168<br>3008<br>2182<br>nnual Growth<br>2377<br>1659<br>2191<br>2423<br>1922<br>Annual Growth<br>1564<br>1154<br>877<br>1124<br>1201<br>nnual Growth<br>795<br>709<br>561<br>455<br>1027<br>646<br>nnual Growth<br>655<br>445     | 26878<br>29886<br>32068<br>6.1%<br>34445<br>36104<br>38295<br>40718<br>42640<br>5.9%<br>44204<br>45358<br>46235<br>47359<br>49399<br>3.0%<br>52350<br>53059<br>53620<br>51788<br>52815<br>53461<br>1.3%                            | 47030<br>47887<br>48914<br>49560<br>50215<br>50660          |

\*Respectively, beginning of 1st, 2nd, 3rd, 4th and 5th plans \*\*According to the latest data of Iran statistical center

## **Number of Electrified Villages**



(10<sup>9</sup> Rials)

# Capital Investment on Rural Electrification



33

|                                                         | Human Re                                     | esources in Iran E                          | Electric Powe           | r Indus    | try                | (Persor        |
|---------------------------------------------------------|----------------------------------------------|---------------------------------------------|-------------------------|------------|--------------------|----------------|
| Year                                                    | Generation                                   | Transmission &<br>Distribution              | Financial               | Admini     | stration           | Total          |
| 1967                                                    | 1437