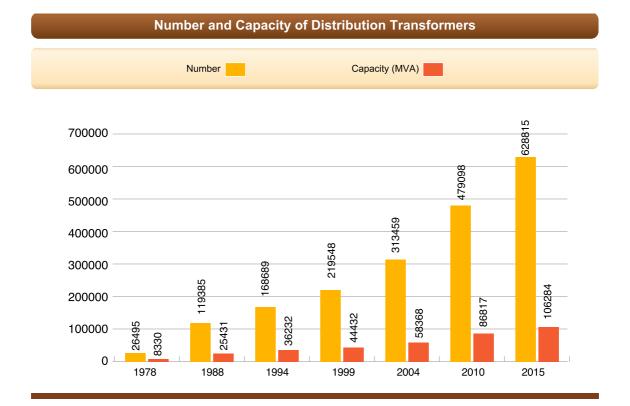

| 482333<br>508108 | 30637<br>31797 | 512970<br>539905 | 69050<br>72041 | 22824<br>23488 | 91874<br>95529 |
| 2012                                 | 508108           | 31797          | 570489           | 72041          | 23488          | 100878         |
| 2013                                 | 565839           | 32989          | 600882           | 80414          | 25871          | 106284         |
| 2014                                 |                  |                |                  |                |                |                |
| 2015<br>Beginning of the 1st 2nd 3rd | 592525           | 36290          | 628815           | 83871          | 26587          | 110458         |

\* Beginning of the 1st,2nd,3rd, 4th and 5th development plans,respectively







25 🗕

|                                                                          | Leng                                                            | gth of LV/M                                               | V Distributi                                                           | on Lines                                                        |                                                           | (KM)                                                            |
|--------------------------------------------------------------------------|-----------------------------------------------------------------|-----------------------------------------------------------|------------------------------------------------------------------------|---------------------------------------------