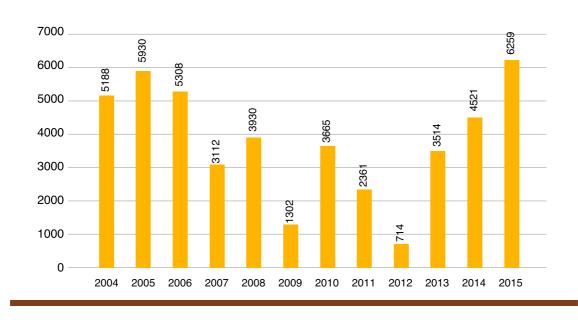

284        | 9745    | 1181              |            |       | 12442      |         | 5.6                 |
|      | 11619 | 3696       | 6201  | 13847      | 3463         | 11351        | 284        | 10265   | 1152              | 29         | 32984 |            |         | 1.9                 |
|      | 10984 | 4268       | 5656  | 15712      | 3389         | 11716        | 284        | 10785   |                   | 53         | 32238 | 31749      | 63987   | 3.4                 |
|      | 10942 | 4268       | 5086  | 16544      | 3389         | 11723        | 284        | 11278   | 1140              | 53         | 32119 |            |         | 1.1                 |

\* Respectively, beginning of 1st, 2nd, 3rd , 4th and 5th plans non -MOE: Large Industry and Private sector





(MW)



9

|       |       |            |        |            | Gro      | oss Po     | ower    | Gener | ation             |                 |        |            | (G'     | WH)                 |
|-------|-------|------------|--------|------------|----------|------------|---------|-------|-------------------|-----------------|--------|------------|---------|---------------------|
|       | Stea  | am         | Gas Tu | ırbine     | Combine  | d Cycle    | Diesel  | Hydro | Nuclear &R<br>Ene | enewable<br>rgy | То     | tal        | Whole   | Growth<br>Compared  |
| Year  | MOE   | non<br>MOE | MOE    | non<br>MOE | MOE      | non<br>MOE | MOE     | MOE   | MOE               | non<br>MOE      | MOE    | non<br>MOE | Country | Previous<br>Year(%) |
| 967   | 732   |            | 56     |