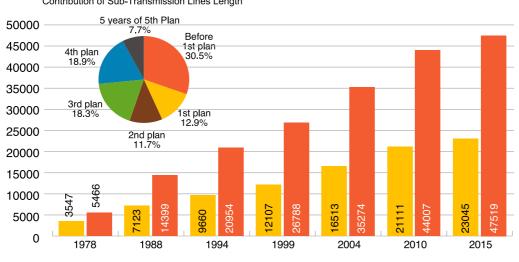

| 8.0            | 3.2          | 4.9            | 4.2            | 3.8            | 3.9          |
|                               | 10005          | 29158        | 47783          | 22092          | 44956          | 67048        |
| 2011                          | 18625          |              |                |                |                | 00050        |
|                               | 18625<br>19745 | 29722        | 49467          | 22602          | 45754          | 68356        |
|                               |                |              | 49467<br>50215 | 22602<br>22665 | 45754<br>46240 | 68356        |
| 2011<br>2012                  | 19745          | 29722        |                |                |                |              |

| 0 | 2 |
|---|---|
| 2 | 2 |







Contribution of Sub-Transmission Lines Length

|                                      | Number & (       | Capacity of    | Distributio      | n Transforn    | ners           |                |
|--------------------------------------|------------------|----------------|------------------|----------------|----------------|----------------|
|                                      |                  | Number         |                  |                | Capacity (MVA) |                |
| Year                                 | Overhead         | Underground    | Total            | Overhead       | Underground    | Total          |
| 1978                                 | 19238            | 7257           | 26495            | 3881           | 4449           | 8330           |
| 1979