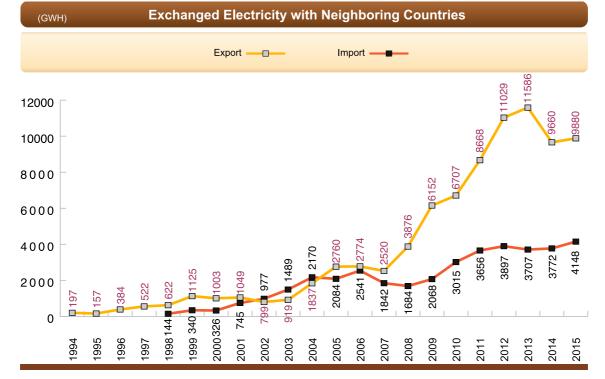

|                  |                                                                  | Iran Ele                       | ctric P | ower l | ndustr | y in Br   | ief    |        |       |                             |
|------------------|------------------------------------------------------------------|--------------------------------|---------|--------|--------|-----------|--------|--------|-------|-----------------------------|
|                  |                                                                  | Unit                           |         |        | E      | nd of Yea | irs    |        |       | Average<br>Annual<br>Growth |
|                  | Description                                                      | Offic                          | 2015    | 2010   | 2004   | 1999      | 1994   | 1988   | 1978  | 2015 to<br>1978             |
|                  | Nominal Capacity                                                 | Mw                             | 74103   | 61203  | 37300  | 25205     | 20413  | 13681  | 7024  | 6.6                         |
|                  | Average Operational Capacity                                     | Mw                             | 64707   | 54069  | 33801  | 23990     | 19326  | 11734  | 6362  | 6.5                         |
| Capacity         | Peak Load (Coincident)                                           | Mw                             | 46696   | 38891  | 27600  | 19238     | 14344  | 7762   | 3486  | 7.3                         |
| Са               | Max .supplied Load simultanous with Max. Consumption Period      | Mw                             | 49351   | 39441  | 28076  | 19402     | 14344  | 7762   | 3486  | 7.4                         |
|                  | Max.Power Demand                                                 | Mw                             | 50321   | 40239  | 29267  | 19805     | 14424  | 8112   | 3643  | 7.4                         |
|                  | Gross Generation                                                 | GWH                            | 280689  | 232994 | 162870 | 107207    | 77086  | 43775  | 17386 | 7.8                         |
|                  | Internal Consumption of Power Plants                             | GWH                            | 7888    | 8083   | 7113   | 4959      | 3616   | 2120   | 835   | 6.3                         |
|                  | Net Generation                                                   | GWH                            | 272801  | 224911 | 155757 | 102248    | 73470  | 41655  | 16551 | 7.9                         |
| tion             | Electrical Energy Import                                         | GWH                            | 4148    | 3015   | 2170   | 340       |        |        |       |                             |
| Generation       | Electrical Energy Export                                         | GWH                            | 9880    | 6707   | 1837   | 1125      | 197    |        |       |                             |
| Ō                | Max.Daily Electrical Power Generation *                          | GWH                            | 1064    | 851    | 555    | 360       | 241    | 134    | 59    | 8.1                         |
|                  | Max. Daily Electrical Power Demand *                             | GWH                            | 1073    | 876    | 565    | 362       | 239    | 158    | 60    | 8.1                         |
|                  | Load Factor                                                      | %                              | 65.2    | 68.4   | 67.2   | 63.6      | 61     | 64.4   | 56.9  | 0.24                        |
|                  | Natural Gas                                                      | 10 <sup>6</sup> M <sup>3</sup> | 58424   | 44890  | 32681  | 21234     | 12541  | 5730   | 1380  | 10.7                        |
| otion            | Diesel                                                           | 10 <sup>6</sup> Lit            | 6083    | 5919   | 2188   | 1073      | 1151   | 1517   | 1472  | 3.9                         |
| lunsu            | Fuel Oil                                                         | 10 <sup>6</sup> Lit            | 6946    | 8859   | 5736   | 5946      | 5887   | 3839   | 1015  | 5.3                         |
| Fuel Consumption | Fuels Thermal Value                                              | 10 <sup>9</sup> Kcal           | 606045  | 525099 | 358724 | 248179    | 182866 | 102696 | 36200 | 7.9                         |
| Ъц               | Average efficiency of thermal units                              | %                              | 37.4    | 36.6   | 36.5   | 35.1      | 32.0   | 30.5   | 26.5  | 0.31                        |
|                  | Length of Transmission Lines                                     | Km Circuit                     | 51074   | 47878  | 35999  | 27184     | 17436  | 12402  | 4548  | 6.8                         |
| sion             | Length of Sub-Transmission Lines                                 | Km Circuit                     | 70565   | 65118  | 51787  | 38895     | 30614  | 21522  | 9013  | 5.7                         |
| Transmission     | Capacity of Transmission Substation(1)                           | MVA                            | 135805  | 109395 | 74282  | 54197     | 39862  | 28970  | 9150  | 7.6                         |
| Trai             | Capacity of Sub-Transmission<br>Substation(1)                    | MVA                            | 96909   | 82332  | 53622  | 39547     | 30574  | 21829  | 9327  | 6.5                         |
|                  | Electricity Sale                                                 | GWH                            | 227311  | 184182 | 124466 | 84656     | 63625  | 36147  | 14145 | 7.8                         |
|                  | Number of Customers                                              | 10 <sup>3</sup> Cus.           | 32831   | 25693  | 18806  | 14875     | 11717  | 8826   | 3399  | 6.3                         |
| ion              | Length of Medium Voltage Distribution<br>Lines                   | Km                             | 406973  | 363701 | 290623 | 218432    | 157205 | 117090 | 32077 | 7.1                         |
| Distribution     | Length of Low Voltage Distribution Lines                         | Km                             | 344810  | 297825 | 239797 | 200058    | 150006 | 117948 | 36137 | 6.3                         |
| Dis              | Capacity of Distribution Transformers                            | MVA                            | 110458  | 86817  | 58369  | 44432     | 36232  | 25431  | 8330  | 7.2                         |
|                  | Number of Distribution Transformers                              | Set                            | 628815  | 479098 | 313459 | 219548    | 168689 | 119385 | 26495 | 8.9                         |
|                  | Total Electrified Villages                                       | Village                        | 56170   | 53461  | 49399  | 42640     | 32068  | 22523  | 4367  | 7.1                         |
| mployee          | Number of Employees(2)                                           | Person                         | 45418   | 41711  | 50543  | 51943     | 58849  | 59011  | 32082 | 0.9                         |
|                  | Average Electricity Consumption per<br>customers                 | KWH                            | 6924    | 7169   | 6618   | 5691      | 5430   | 4096   | 4162  | 1.4                         |
|                  | Average Rate of Electricity sale Based<br>on Current Price       | Rial/Kwh                       | 614.7   | 208.7  | 151.1  | 80.3      | 32.4   | 5.4    | 2.3   | 16.3                        |
| Indices          | Average Rate of Electricity Sale based on Constant Price in 2011 | Rial/Kwh                       | 270     | 254    | 419    | 431       | 531    | 279    | 662   | -2.4                        |
| pu               | Description                                                      | Unit                           | 2015    | 2014   | 2013   | 2012      | 2011   | 2010   | 2009  | Avarage<br>Growth           |
|                  | Total Loss                                                       | %                              | 12.30   | 14.78  | 15.16  | 15.0      | 15.5   | 17.0   | 18.6  | -0.90                       |