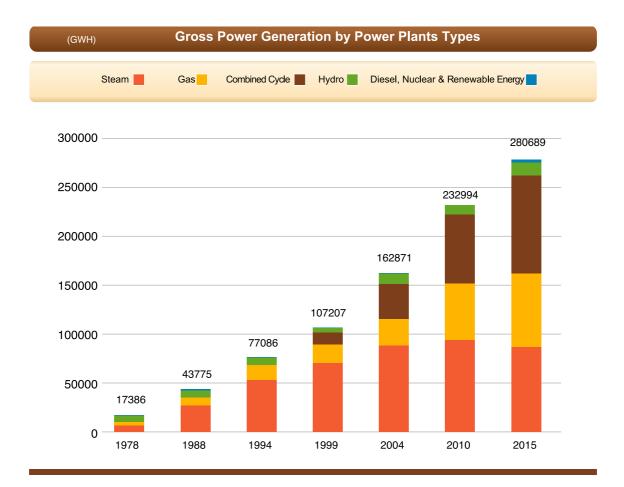

## Contribution of Gross Generation of Power Plants

11 \_\_\_\_\_

|       |       |            |          |            | Ne      | et Pov     | ver G  | enerat | tion       |          |        |            | (0               | GWH)                               |
|-------|-------|------------|----------|------------|---------|------------|--------|--------|------------|----------|--------|------------|------------------|------------------------------------|
|       | Stea  | am         | Gas Tu   | irbine     | Combine | d Cvcle    | Diesel | Hydro  | Nuclear &F | enewable | То     | tal        | 144              | Growth                             |
| Year  | MOE   | non<br>MOE | MOE      | non<br>MOE | MOE     | non<br>MOE | MOE    | MOE    | Ene<br>MOE | non      | MOE    | non<br>MOE | Whole<br>Country | Compared to<br>Previous<br>Year(%) |
| 1967  | 691   |            | 54       |            |         |            | 364    | 631    |            |          | 1740   |            | 1740             | -                                  |
| 1968  | 991   |            | 75       |            |         |            | 369    | 844    |            |          | 2279   |            | 2279             | 31.0                               |
| 1969  | 1224  |            | 83       |            |         |            | 405    | 1305   |            |          | 3017   |            | 3017             | 32.4                               |
| 1970  | 1830  |            | 150      |            |         |            | 417    | 1638   |            |          | 4035   |            | 4035             | 33.7                               |
| 1971  | 1930  |            | 189      |            |         |            | 485    | 2639   |            |          | 5243   |            | 5243             | 29.9                               |
| 1972  | 2328  |            | 258      |            |         |            | 531    | 3477   |            |          | 6594   |            | 6594             | 25.8                               |
| 1973  | 4985  |            | 530      |            |         |            | 542    | 2784   |            |          | 8841   |            | 8841             | 34.1                               |
| 1974  | 6042  |            | 679      |            |         |            | 485    | 3367   |            |          | 10573  |            | 10573            | 19.6                               |
| 1975  | 7209  |            | 944      |            |         |            | 563    | 3392   |            |          | 12108  |            | 12108            | 14.5                               |
| 1976  | 7819  |            | 1100     |            |         |            | 624    | 3919   |            |          | 13462  |            | 13462            | 11.2                               |
| 1977  | 7585  |            | 2536     |            |         |            | 742    | 4152   |            |          | 15015  |            | 15015            | 11.5                               |
| 1978  | 5748  |            | 3858     |            |         |            | 838    | 6107   |            |          | 16551  |            | 16551            | 10.2                               |
|       |       | Averag     | e Annua  | Growth     | (%)     |            |        |        |            |          | 22.7   |            | 22 <u>.</u> 7    |                                    |
| 1979  | 7106  |            | 5273     |            |         |            | 866    | 5356   |            |          | 18601  |            | 18601            | 12.4                               |
| 1980  | 7570  |            | 5042     |            |         |            | 913    | 5566   |            |          | 19091  |            | 19091            | 2.6                                |
| 1981  | 8457  |            | 5853     |            |         |            | 1056   | 6175   |            |          | 21541  |            | 21541            | 12.8                               |
| 1982  | 11673 |            | 6111     |            |         |            | 1094   | 6396   |            |          | 25274  |            | 25274            | 17.3                               |
| 1983  | 15166 |            | 6781     |            |         |            | 1100   | 6154   |            |          | 29201  |            | 29201            | 15.5                               |
| 1984  | 17081 |            | 8723     |            |         |            | 1159   | 5689   |            |          | 32652  |            | 32652            | 11.8                               |
| 1985  | 18854 |            | 9523     |            |         |            | 1306   | 5509   |            |          | 35192  |            | 35192            | 7.8                                |
| 1986  | 21296 |            | 7122     |            |         |            | 1407   | 7476   |            |          | 37301  |            | 37301            | 6.0                                |
| 1987  | 23556 |            | 7086     |            |         |            | 1403   | 8352   |            |          | 40397  |            | 40397            | 8.3                                |
| 1988  | 25058 |            | 8053     |            |         |            | 1274   | 7270   |            |          | 41655  |            | 41655            | 3.1                                |
|       |       | **Averag   | ge Annua | al Growth  | ר (%)   |            |        |        |            |          | 9.7    |            | 9.7              |                                    |
| 1989  | 30762 |            | 6915     |            |         |            | 1098   | 7375   |            |          | 46150  |            | 46150            | 10.8                               |
| 1990  | 36106 |            | 8650     |            |         |            | 1179   | 6047   |            |          | 51982  |            | 51982            | 12.6                               |
| 1991  | 39170 |            | 9392     |            |         |            | 1169   | 7011   |            |          | 56742  |            | 56742            | 9.2                                |
| 1992  | 39371 |            | 10791    |            |         |            | 1150   | 9262   |            |          | 60574  |            | 60574            | 6.8                                |
| 1993  | 44964 |            | 12323    |            |         |            | 869    | 9773   |            |          | 67929  |            | 67929            | 12.1                               |
| 1994  | 50004 |            | 15268    |            |         |            | 807    | 7391   |            |          | 73470  |            | 73470            | 8.2                                |
|       |       | **Averag   | ge Annua | al Growth  | า (%)   |            |        |        |            |          | 9.9    |            | 9.9              |                                    |
| 1995  | 52253 |            | 15977    |            |         |            | 673    | 7231   |            |          | 76134  |            | 76134            | 3.6                                |
| 1996  | 58085 |            | 15281    |            |         |            | 565    | 7326   |            |          | 81257  |            | 81257            | 6.7                                |
| 1997  | 61298 |            | 14858    |            | 4263    |            | 442    | 6857   |            |          | 87718  |            | 87718            | 8.0                                |
| 1998  | 59889 |            | 17256    |            | 8953    |            | 347    | 6961   |            |          | 93406  |            | 93406            | 6.5                                |
| 1999  | 66127 |            | 18703    |            | 12122   |            | 390    | 4906   |            |          | 102248 |            | 102248           | 9.5                                |
|       |       |            | ge Annua | 1          |         |            |        | ~~ ~ ~ |            |          | 6.8    |            | 6.8              | 10.0                               |
| 2000* | 73288 | 2202       | 20286    | 353        | 12725   |            | 334    | 3615   | ~          |          | 110248 | 2555       | 112803           | 10.3                               |
| 2001  | 75671 | 2228       | 19759    | 454        | 17575   |            | 304    | 5024   | 31         |          | 118364 | 2682       | 121046           | 7.3                                |
| 2002  | 76441 | 2099       | 17069    | 359        | 27121   |            | 330    | 7996   | 31         |          | 128989 | 2458       | 131446           | 8.6                                |
| 2003  | 79622 | 2108       | 17163    | 420        | 32256   |            | 268    | 11022  | 30         |          | 140361 | 2528       | 142888           | 8.7                                |
| 2004  | 82609 | 1913       | 24067    | 768        | 35564   |            | 234    | 10556  | 47         |          | 153077 | 2680       | 155757           | 9.0                                |
| 0005  | 02400 |            | ge Annua |            |         |            | 107    | 15004  | 60         |          | 8.4    | 6600       | 8.8              | 0.5                                |
| 2005  | 83423 | 3541       | 28845    | 3088       | 35544   |            | 197    | 15924  | 69         |          | 164002 | 6629       | 170631           | 9.5                                |
| 2006  | 82930 | 3261       | 33551    | 7027       | 39652   |            | 204    | 18051  | 86         |          | 174474 | 10288      | 184762           | 8.3                                |
| 2007  | 84850 | 3084       | 26788    |            | 52941   |            | 210    | 17877  | 141        |          | 182807 | 13271      | 196078           | 6.1                                |
| 2008  | 87678 | 2974       | 36289    |            | 56023   |            | 190    | 4956   | 196        |          | 185065 | 20857      | 206189           | 5.2                                |
| 2009  | 86000 | 3281       |          | 21548      |         |            | 116    | 7149   | 228        |          | 188023 | 24829      | 212852           | 3.2                                |
| 2010  | 84181 | 3472       |          | 24514      | 69542   |            | 119    | 9448   | 211        |          | 196926 | 27986      | 224912           | 5.7                                |
| 0011  | 00040 |            | ge Annua |            |         |            | 50     | 11000  | E74        |          | 4.3    | 01101      | 6.3              | 0.0                                |
| 2011  | 86243 | 3115       |          | 28077      | 71389   | 0.40       | 58     | 11986  |            |          | 200430 | 31191      | 231621           | 3.0                                |
| 2012  | 82426 | 3057       |          | 32870      |         | 846        | 62     | 12378  |            | 00       | 209140 | 36773      | 245913           | 6.2                                |
| 2013  | 60575 | 22544      |          | 42238      |         |            | 66     | 14392  |            | 66       | 124154 | 129311     |                  | 3.1                                |
| 2014  | 56089 | 23608      |          | 51201      |         |            | 76     | 13778  |            | 59       | 118568 | 147488     |                  | 5.0                                |
| 2015  | 57727 | 23/62      | 21201    | 53738      | 225/3   | /651/      | 60     | 14012  | 3094       | 115      | 118667 | 154134     | 272801           | 2.5                                |