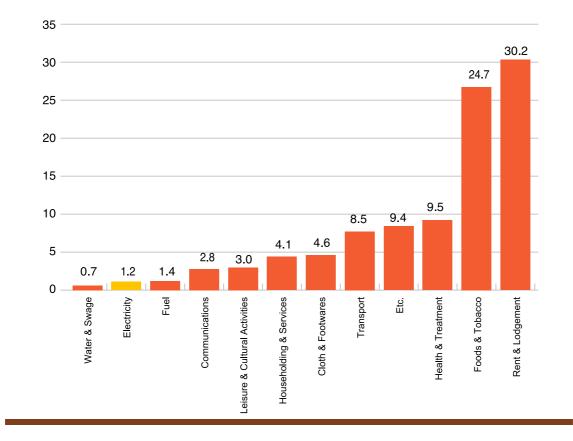

| 7.35   | 6.75  | 7.34   | 8.10     | 7.94  | 8.35   | 8.34   | 8.62  | 9.24  | 8.7   | 8.6  | 9.2  | 9.5  |
| Transport                     | 8.46   | 8.94  | 10.58  | 11.77    | 11.15 | 10.05  | 9.31   | 9.29  | 9.22  | 8.9   | 7.8  | 7.7  | 8.5  |
| Communications                | 2.76   | 2.99  | 3.27   | 3.60     | 4.18  | 4.60   | 4.20   | 3.81  | 3.34  | 3.5   | 3.0  | 2.8  | 2.8  |
| Leisure & Cultural Activities | 3.37   | 3.24  | 3.73   | 3.70     | 3.63  | 3.39   | 3.35   | 3.44  | 3.68  | 32    | 3.0  | 3    | 3.0  |
| Etc.                          | 8.10   | 8.72  | 8.62   | 9.33     | 9.56  | 9.54   | 8.92   | 10.81 | 9.71  | 9.3   | 8.4  | 8.4  | 9.4  |

Source: Iran Statistical Annual Report

# (%) Contribution of Various Expenditures for an Urban Households in 2014



| Average F              | Rate of Electrici | ty Sale to Varic   | ous Consuming | Sectors Based | on Current Pri | CES (Rial/KWH) |
|------------------------|-------------------|--------------------|---------------|---------------|----------------|----------------|
| Year                   | Residential       | Public<br>Services | Agricultural  | Industrial    | Others         | Total Average  |
| 1968                   | 4.27              | 1.95               | 1.91          | 2.15          | 1.95           | 2.89           |
| 1969                   | 3.46              | 1.58               | 1.55          | 1.74          | 1.58           | 2.21           |
| 1970                   | 2.70              | 1.23               | 1.21          | 1.36          | 1.23           | 1.66