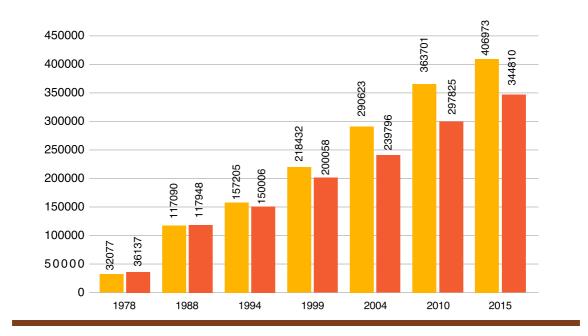

Upon substantiation of the Islamic revolution of Iran, economic sanctions together with imposed war started. The imposed war lasted 8 years, destroying 2200 MW of power generation, transmission and substation capacities and extraordinary task and dedication was demanded to repair damages of Iran Electric Power system. Now at the year 2015 after 37 years after Islamic revolution of Iran, the installed power plant capacity has increased by 10.6 times, electric power generation by 16.1 times, the length of transmission and sub-transmission line by 9.0 times, the capacity of transmission and sub-transmission substations by 12.6 times, electricity consumption by 16.1 times, the number of customers by 9.7 times, the length of MV and LV networks by 11.0 times and the number of electrified villages by 12.9 times whereas the population of the country has just increased by 2.2 times. As it can be observed, all indices listed above indicate the public awareness and better service of this industry to public. Today, electricity industry in Iran is not a luxury commodity but an infrastructural necessity for economic development and further prosperity.