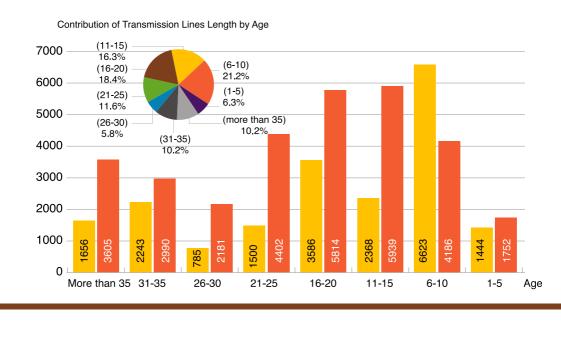

| 25352   | 866     | 20       | 2   | 813      | 222   | 59759   | 2272 | 40      | 2   | 4323     | 163      |
| 2012                       | 26844   | 909     | 20       | 2   | 805      | 221   | 61334   | 2317 | 20      | 1   | 4335     | 164      |
| 2013                       | 27838   | 940     | 20       | 2   | 791      | 215   | 63270   | 2373 | 20      | 1   | 4824     | 182      |
| 2014                       | 29269   | 981     | 20       | 2   | 791      | 215   | 65061   | 2422 | 20      | 1   | 4833     | 183      |
| 2015                       | 29829   | 997     | 20       | 2   | 918      | 262   | 67080   | 2467 | 20      | 1   | 4946     | 187      |

\* Beginning of the 1st,2nd,3rd, 4th and 5th development plans,respectively

19 \_\_\_\_\_

















| Length                        | of Transm      | ission & Su  | ib-Transmi     | ssion Line     | S              | (KM Circuit) |
|-------------------------------|----------------|--------------|----------------|----------------|----------------|--------------|
| Veer                          |                | Transmission |                | Su             | b-Transmissior | ı            |
| Year                          | 400 kv         | 230 kv       | Total          | 132 kv         | 66 & 63 kv     | Total        |
| 1967                          |                | 457          | 457            | 437            | 104            | 542          |
| 1968                          |                | 729          | 729            | 437            | 762            | 1199         |
| 1969