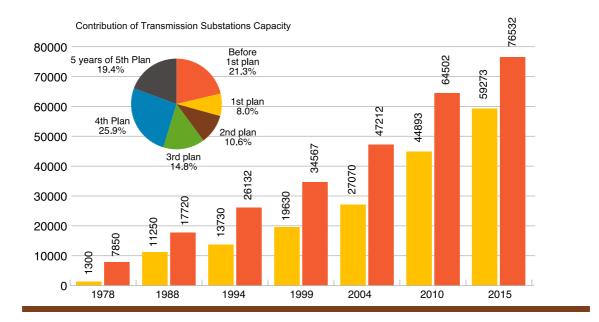

|                  |                                                                  | Iran Ele                       | ctric P | ower l | ndustr | y in Br   | ief    |        |       |                             |
|------------------|------------------------------------------------------------------|--------------------------------|---------|--------|--------|-----------|--------|--------|-------|-----------------------------|
|                  |                                                                  | Unit                           |         |        | E      | nd of Yea | irs    |        |       | Average<br>Annual<br>Growth |
|                  | Description                                                      | Offic                          | 2015    | 2010   | 2004   | 1999      | 1994   | 1988   | 1978  | 2015 to<br>1978             |
|                  | Nominal Capacity                                                 | Mw                             | 74103   | 61203  | 37300  | 25205     | 20413  | 13681  | 7024  | 6.6                         |
|                  | Average Operational Capacity                                     | Mw                             | 64707   | 54069  | 33801  | 23990     | 19326  | 11734  | 6362  | 6.5                         |
| Capacity         | Peak Load (Coincident)                                           | Mw                             | 46696   | 38891  | 27600  | 19238     | 14344  | 7762   | 3486  | 7.3                         |
| Са               | Max .supplied Load simultanous with Max. Consumption Period      | Mw                             | 49351   | 39441  | 28076  | 19402     | 14344  | 7762   | 3486  | 7.4                         |
|                  | Max.Power Demand                                                 | Mw                             | 50321   | 40239  | 29267  | 19805     | 14424  | 8112   | 3643  | 7.4                         |
|                  | Gross Generation                                                 | GWH                            | 280689  | 232994 | 162870 | 107207    | 77086  | 43775  | 17386 | 7.8                         |
|                  | Internal Consumption of Power Plants                             | GWH                            | 7888    | 8083   | 7113   | 4959      | 3616   | 2120   | 835   | 6.3                         |
|                  | Net Generation                                                   | GWH                            | 272801  | 224911 | 155757 | 102248    | 73470  | 41655  | 16551 | 7.9                         |
| tion             | Electrical Energy Import                                         | GWH                            | 4148    | 3015   | 2170   | 340       |        |        |       |                             |
| Generation       | Electrical Energy Export                                         | GWH                            | 9880    | 6707   | 1837   | 1125      | 197    |        |       |                             |
| Ō                | Max.Daily Electrical Power Generation *                          | GWH                            | 1064    | 851    | 555    | 360       | 241    | 134    | 59    | 8.1                         |
|                  | Max. Daily Electrical Power Demand *                             | GWH                            | 1073    | 876    | 565    | 362       | 239    | 158    | 60    | 8.1                         |
|                  | Load Factor                                                      | %                              | 65.2    | 68.4   | 67.2   | 63.6      | 61     | 64.4   | 56.9  | 0.24                        |
|                  | Natural Gas                                                      | 10 <sup>6</sup> M <sup>3</sup> | 58424   | 44890  | 32681  | 21234     | 12541  | 5730   | 1380  | 10.7                        |
| otion            | Diesel                                                           | 10 <sup>6</sup> Lit            | 6083    | 5919   | 2188   | 1073      | 1151   | 1517   | 1472  | 3.9                         |
| lunsu            | Fuel Oil                                                         | 10 <sup>6</sup> Lit            | 6946    | 8859   | 5736   | 5946      | 5887   | 3839   | 1015  | 5.3                         |
| Fuel Consumption | Fuels Thermal Value                                              | 10 <sup>9</sup> Kcal           | 606045  | 525099 | 358724 | 248179    | 182866 | 102696 | 36200 | 7.9                         |
| Ъц               | Average efficiency of thermal units                              | %                              | 37.4    | 36.6   | 36.5   | 35.1      | 32.0   | 30.5   | 26.5  | 0.31                        |
|                  | Length of Transmission Lines                                     | Km Circuit                     | 51074   | 47878  | 35999  | 27184     | 17436  | 12402  | 4548  | 6.8                         |
| sion             | Length of Sub-Transmission Lines                                 | Km Circuit                     | 70565   | 65118  | 51787  | 38895     | 30614  | 21522  | 9013  | 5.7                         |
| Transmission     | Capacity of Transmission Substation(1)                           | MVA                            | 135805  | 109395 | 74282  | 54197     | 39862  | 28970  | 9150  | 7.6                         |
| Trai             | Capacity of Sub-Transmission<br>Substation(1)                    | MVA                            | 96909   | 82332  | 53622  | 39547     | 30574  | 21829  | 9327  | 6.5                         |
|                  | Electricity Sale                                                 | GWH                            | 227311  | 184182 | 124466 | 84656     | 63625  | 36147  | 14145 | 7.8                         |
|                  | Number of Customers                                              | 10 <sup>3</sup> Cus.           | 32831   | 25693  | 18806  | 14875     | 11717  | 8826   | 3399  | 6.3                         |
| ion              | Length of Medium Voltage Distribution<br>Lines                   | Km                             | 406973  | 363701 | 290623 | 218432    | 157205 | 117090 | 32077 | 7.1                         |
| Distribution     | Length of Low Voltage Distribution Lines                         | Km                             | 344810  | 297825 | 239797 | 200058    | 150006 | 117948 | 36137 | 6.3                         |
| Dis              | Capacity of Distribution Transformers                            | MVA                            | 110458  | 86817  | 58369  | 44432     | 36232  | 25431  | 8330  | 7.2                         |
|                  | Number of Distribution Transformers                              | Set                            | 628815  | 479098 | 313459 | 219548    | 168689 | 119385 | 26495 | 8.9                         |
|                  | Total Electrified Villages                                       | Village                        | 56170   | 53461  | 49399  | 42640     | 32068  | 22523  | 4367  | 7.1                         |
| mployee          | Number of Employees(2)                                           | Person                         | 45418   | 41711  | 50543  | 51943     | 58849  | 59011  | 32082 | 0.9                         |
|                  | Average Electricity Consumption per<br>customers                 | KWH                            | 6924    | 7169   | 6618   | 5691      | 5430   | 4096   | 4162  | 1.4                         |
|                  | Average Rate of Electricity sale Based<br>on Current Price       | Rial/Kwh                       | 614.7   | 208.7  | 151.1  | 80.3      | 32.4   | 5.4    | 2.3   | 16.3                        |
| Indices          | Average Rate of Electricity Sale based on Constant Price in 2011 | Rial/Kwh                       | 270     | 254    | 419    | 431       | 531    | 279    | 662   | -2.4                        |
| pu               | Description                                                      | Unit                           | 2015    | 2014   | 2013   | 2012      | 2011   | 2010   | 2009  | Avarage<br>Growth           |
|                  | Total Loss                                                       | %                              | 12.30   | 14.78  | 15.16  | 15.0      | 15.5   | 17.0   | 18.6  | -0.90                       |