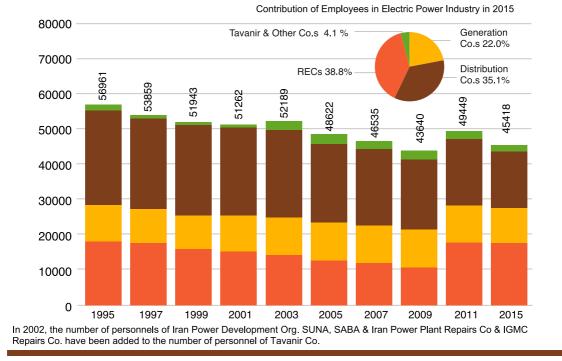

|                  |                                                                  | Iran Ele                       | ctric P | ower l | ndustr | y in Br   | ief    |        |       |                             |
|------------------|------------------------------------------------------------------|--------------------------------|---------|--------|--------|-----------|--------|--------|-------|-----------------------------|
|                  |                                                                  | Unit                           |         |        | E      | nd of Yea | irs    |        |       | Average<br>Annual<br>Growth |
|                  | Description                                                      | Offic                          | 2015    | 2010   | 2004   | 1999      | 1994   | 1988   | 1978  | 2015 to<br>1978             |
|                  | Nominal Capacity                                                 | Mw                             | 74103   | 61203  | 37300  | 25205     | 20413  | 13681  | 7024  | 6.6                         |
|                  | Average Operational Capacity                                     | Mw                             | 64707   | 54069  | 33801  | 23990     | 19326  | 11734  | 6362  | 6.5                         |
| Capacity         | Peak Load (Coincident)                                           | Mw                             | 46696   | 38891  | 27600  | 19238     | 14344  | 7762   | 3486  | 7.3                         |
| Са               | Max .supplied Load simultanous with Max. Consumption Period      | Mw                             | 49351   | 39441  | 28076  | 19402     | 14344  | 7762   | 3486  | 7.4                         |
|                  | Max.Power Demand                                                 | Mw                             | 50321   | 40239  | 29267  | 19805     | 14424  | 8112   | 3643  | 7.4                         |
|                  | Gross Generation                                                 | GWH                            | 280689  | 232994 | 162870 | 107207    | 77086  | 43775  | 17386 | 7.8                         |
|                  | Internal Consumption of Power Plants                             | GWH                            | 7888    | 8083   | 7113   | 4959      | 3616   | 2120   | 835   | 6.3                         |
|                  | Net Generation                                                   | GWH                            | 272801  | 224911 | 155757 | 102248    | 73470  | 41655  | 16551 | 7.9                         |
| tion             | Electrical Energy Import                                         | GWH                            | 4148    | 3015   | 2170   | 340       |        |        |       |                             |
| Generation       | Electrical Energy Export                                         | GWH                            | 9880    | 6707   | 1837   | 1125      | 197    |        |       |                             |
| Ō                | Max.Daily Electrical Power Generation *                          | GWH                            | 1064    | 851    | 555    | 360       | 241    | 134    | 59    | 8.1                         |
|                  | Max. Daily Electrical Power Demand *                             | GWH                            | 1073    | 876    | 565    | 362       | 239    | 158    | 60    | 8.1                         |
|                  | Load Factor                                                      | %                              | 65.2    | 68.4   | 67.2   | 63.6      | 61     | 64.4   | 56.9  | 0.24                        |
|                  | Natural Gas                                                      | 10 <sup>6</sup> M <sup>3</sup> | 58424   | 44890  | 32681  | 21234     | 12541  | 5730   | 1380  | 10.7                        |
| otion            | Diesel                                                           | 10 <sup>6</sup> Lit            | 6083    | 5919   | 2188   | 1073      | 1151   | 1517   | 1472  | 3.9                         |
| lunsu            | Fuel Oil                                                         | 10 <sup>6</sup> Lit            | 6946    | 8859   | 5736   | 5946      | 5887   | 3839   | 1015  | 5.3                         |
| Fuel Consumption | Fuels Thermal Value                                              | 10 <sup>9</sup> Kcal           | 606045  | 525099 | 358724 | 248179    | 182866 | 102696 | 36200 | 7.9                         |
| Ъц               | Average efficiency of thermal units                              | %                              | 37.4    | 36.6   | 36.5   | 35.1      | 32.0   | 30.5   | 26.5  | 0.31                        |
|                  | Length of Transmission Lines                                     | Km Circuit                     | 51074   | 47878  | 35999  | 27184     | 17436  | 12402  | 4548  | 6.8                         |
| sion             | Length of Sub-Transmission Lines                                 | Km Circuit                     | 70565   | 65118  | 51787  | 38895     | 30614  | 21522  | 9013  | 5.7                         |
| Transmission     | Capacity of Transmission Substation(1)                           | MVA                            | 135805  | 109395 | 74282  | 54197     | 39862  | 28970  | 9150  | 7.6                         |
| Trai             | Capacity of Sub-Transmission<br>Substation(1)                    | MVA                            | 96909   | 82332  | 53622  | 39547     | 30574  | 21829  | 9327  | 6.5                         |
|                  | Electricity Sale                                                 | GWH                            | 227311  | 184182 | 124466 | 84656     | 63625  | 36147  | 14145 | 7.8                         |
|                  | Number of Customers                                              | 10 <sup>3</sup> Cus.           | 32831   | 25693  | 18806  | 14875     | 11717  | 8826   | 3399  | 6.3                         |
| ion              | Length of Medium Voltage Distribution<br>Lines                   | Km                             | 406973  | 363701 | 290623 | 218432    | 157205 | 117090 | 32077 | 7.1                         |
| Distribution     | Length of Low Voltage Distribution Lines                         | Km                             | 344810  | 297825 | 239797 | 200058    | 150006 | 117948 | 36137 | 6.3                         |
| Dis              | Capacity of Distribution Transformers                            | MVA                            | 110458  | 86817  | 58369  | 44432     | 36232  | 25431  | 8330  | 7.2                         |
|                  | Number of Distribution Transformers                              | Set                            | 628815  | 479098 | 313459 | 219548    | 168689 | 119385 | 26495 | 8.9                         |
|                  | Total Electrified Villages                                       | Village                        | 56170   | 53461  | 49399  | 42640     | 32068  | 22523  | 4367  | 7.1                         |
| mployee          | Number of Employees(2)                                           | Person                         | 45418   | 41711  | 50543  | 51943     | 58849  | 59011  | 32082 | 0.9                         |
|                  | Average Electricity Consumption per<br>customers                 | KWH                            | 6924    | 7169   | 6618   | 5691      | 5430   | 4096   | 4162  | 1.4                         |
|                  | Average Rate of Electricity sale Based<br>on Current Price       | Rial/Kwh                       | 614.7   | 208.7  | 151.1  | 80.3      | 32.4   | 5.4    | 2.3   | 16.3                        |
| Indices          | Average Rate of Electricity Sale based on Constant Price in 2011 | Rial/Kwh                       | 270     | 254    | 419    | 431       | 531    | 279    | 662   | -2.4                        |
| pu               | Description                                                      | Unit                           | 2015    | 2014   | 2013   | 2012      | 2011   | 2010   | 2009  | Avarage<br>Growth           |
|                  | Total Loss                                                       | %                              | 12.30   | 14.78  | 15.16  | 15.0      | 15.5   | 17.0   | 18.6  | -0.90                       |