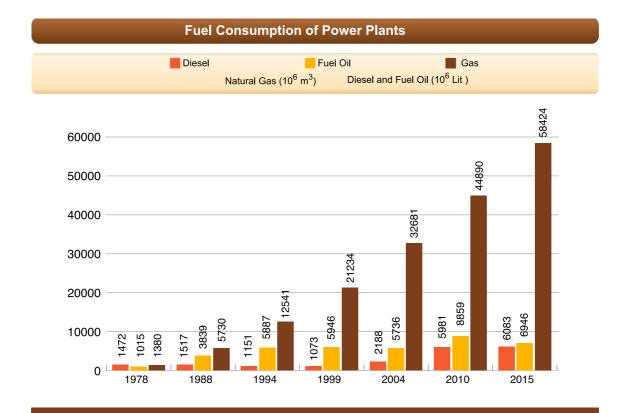

\* Data related to operating gas units in C.C power plants related to previous years is included in gas power plants \*\* Respectively, beginning of 1st, 2nd, 3rd, 4th and 5th plans

13 \_

|      |                        | Fue                   | l Consump                         | otion of Pc            | wer Plant             | ts                   |                              |
|------|------------------------|-----------------------|-----------------------------------|------------------------|-----------------------|----------------------|------------------------------|
|      |                        | MOE                   |                                   |                        | non-MOE               |                      |                              |
| Year | Diesel                 | Fuel Oil              | Natural Gas                       | Diesel                 | Fuel Oil              | Natural Gas          | Fuel's Total<br>Thermal      |
|      | (10 <sup>6</sup> lit ) | (10 <sup>6</sup> lit) | (10 <sup>6</sup> M <sup>3</sup> ) | (10 <sup>6</sup> lit ) | (10 <sup>6</sup> lit) | $(10^6 \text{ M}^3)$ | Value (10 <sup>9</sup> Kcal) |
| 1967 | 136                    | 311                   | 13                                |                        |                       |                      | 4358                         |
| 1968 | 118                    | 420                   | 33                                |                        |                       |                      | 5431                         |
| 1969 | 128                    | 496                   | 21                                |                        |                       |                      | 6150                         |
| 1970 | 165                    | 672                   | 22                                |                        |                       |                      | 8192                         |
| 1971 | 166                    | 597                   | 163                               |                        |                       |                      | 8797                         |
| 1972 | 192                    | 514                   | 346                               |                        |                       |                      | 9942                         |
| 1973 | 317                    | 899                   | 723                               |                        |                       |                      | 18389                        |
| 1974 | 399                    | 846                   | 944                               |                        |                       |                      | 20705                        |
| 1975 | 405                    | 1283                  | 1077                              |                        |                       |                      | 26249                        |
| 1976 | 500                    | 1454                  | 1116                              |                        |                       |                      | 29131                        |
| 1977 | 990                    | 1145                  | 1533                              |                        |                       |                      | 34524                        |
| 1978 | 1472                   | 1015                  | 1380                              |                        |                       |                      | 36200                        |
| 1370 | 1172                   |                       | verage Annual                     | Growth (%)             |                       |                      | 21.2                         |
| 1979 | 1398                   | 1064                  | 2335                              | 0.00001(70)            |                       |                      | 43827                        |
| 1979 | 983                    | 1473                  | 2278                              |                        |                       |                      | 43494                        |
| 1981 | 948                    | 1900                  | 2360                              |                        |                       |                      | 47865                        |
| 1981 | 1010                   | 1947                  | 3177                              |                        |                       |                      | 56719                        |
| 1982 | 1280                   | 2618                  | 3621                              |                        |                       |                      | 69238                        |
| 1983 | 1622                   | 3183                  | 3885                              |                        |                       |                      | 79823                        |
| 1985 | 2191                   | 3568                  | 3993                              |                        |                       |                      | 89216                        |
| 1986 | 1642                   | 4150                  | 3856                              |                        |                       |                      | 88550                        |
| 1987 | 1480                   | 3559                  | 5451                              |                        |                       |                      | 96930                        |
| 1988 | 1517                   | 3839                  | 5730                              |                        |                       |                      | 102696                       |
| 1900 | 1317                   |                       | Average Annua                     | al Growth (%)          |                       |                      | 11.0                         |
| 1989 | 1259                   | 4101                  | 6863                              |                        |                       |                      | 113483                       |
| 1990 | 1143                   | 4810                  | 8316                              |                        |                       |                      | 135951                       |
| 1990 | 965                    | 5144                  | 9099                              |                        |                       |                      | 144964                       |
| 1992 | 1103                   | 4853                  | 9858                              |                        |                       |                      | 150718                       |
| 1993 | 1073                   | 5786                  | 10910                             |                        |                       |                      | 171398                       |
| 1993 | 1151                   | 5887                  | 12541                             |                        |                       |                      | 182866                       |
| 1994 | 1101                   |                       | Average Annua                     | al Growth (%)          |                       |                      | 10.1                         |
| 1995 | 1411                   | 6700                  | 12598                             |                        |                       |                      | 194577                       |
| 1996 | 1014                   | 7446                  | 13443                             |                        |                       |                      | 205737                       |
| 1997 | 1161                   | 7038                  | 15604                             |                        |                       |                      | 224128                       |
| 1998 | 796                    | 4870                  | 19403                             |                        |                       |                      | 232677                       |
| 1999 | 1073                   | 5946                  | 21234                             |                        |                       |                      | 248179                       |
| 1000 | 1070                   |                       | Average Annua                     | al Growth (%)          |                       |                      | 6.3                          |
| 2000 | 1260                   | 6492                  | 21923                             | 23                     |                       | 960                  | 278102                       |
| 2001 | 1618                   | 6799                  | 24012                             | 49                     |                       | 989                  | 295114                       |
| 2002 | 1608                   | 6275                  | 26693                             | 44                     |                       | 905                  | 304067                       |
| 2003 | 1432                   | 4938                  | 29429                             | 7                      |                       | 839                  | 320662                       |
| 2004 | 2179                   | 5736                  | 31796                             | 9                      |                       | 885                  | 358724*                      |
|      |                        |                       | Average Annua                     |                        |                       |                      | 7.6                          |
| 2005 | 2612                   | 6329                  | 32832                             | 37                     |                       | 2221                 | 390111                       |
| 2006 | 4362                   | 7587                  | 32168                             | 340                    |                       | 3071                 | 422992                       |
| 2007 | 4083                   | 8435                  | 33265                             | 474                    |                       | 3712                 | 446059                       |
| 2008 | 3427                   | 8911                  | 37865                             | 971                    |                       | 5546                 | 499902                       |
| 2009 | 3802                   | 9541                  | 36501                             | 1132                   |                       | 6903                 | 510242                       |
| 2010 | 4507                   | 8859                  | 37405                             | 1411                   |                       | 7485                 | 525099                       |
|      |                        |                       | Average Annua                     |                        |                       |                      | 6.6                          |
| 2011 | 7255                   | 12019                 | 31390                             | 2151                   |                       | 7511                 | 530623                       |
| 2012 | 6020                   | 14450                 | 31321                             | 1748                   |                       | 9371                 | 554963                       |
| 2013 | 3400                   | 10816                 | 15205                             | 8786                   | 4447                  | 21443                | 565332                       |
| 2014 | 2103                   | 8228                  | 18287                             | 6768                   | 2045                  | 31885                | 606708                       |
| 2015 | 1303                   | 6194                  | 21570                             | 4780                   | 752                   | 36854                | 606045                       |
|      |                        |                       |                                   |                        |                       |                      | 000040                       |