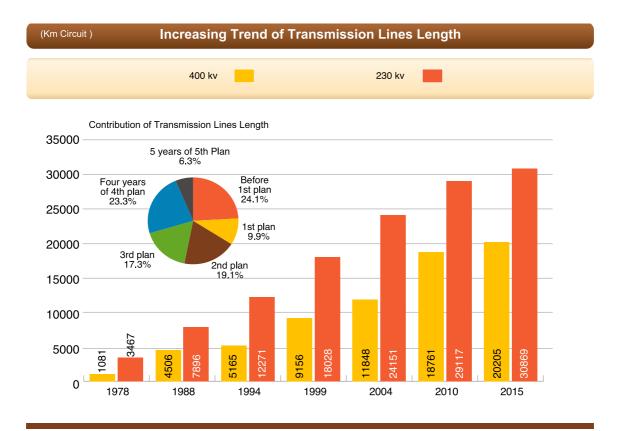

| 8.0            | 3.2          | 4.9            | 4.2            | 3.8            | 3.9          |
|                               | 10005          | 29158        | 47783          | 22092          | 44956          | 67048        |
| 2011                          | 18625          |              |                |                |                | 00050        |
|                               | 18625<br>19745 | 29722        | 49467          | 22602          | 45754          | 68356        |
|                               |                |              | 49467<br>50215 | 22602<br>22665 | 45754<br>46240 | 68356        |
| 2011<br>2012                  | 19745          | 29722        |                |                |                |              |

| 0 | 2 |
|---|---|
| 2 | 2 |







Contribution of Sub-Transmission Lines Length

|                                      | Number & (       | Capacity of    | Distributio      | n Transforn    | ners           |                |
|--------------------------------------|------------------|----------------|------------------|----------------|----------------|----------------|
|                                      |                  | Number         |                  |                | Capacity (MVA) |                |
| Year                                 | Overhead         | Underground    | Total            | Overhead       | Underground    | Total          |
| 1978                                 | 19238            | 7257           | 26495            | 3881           | 4449           | 8330           |
| 1979