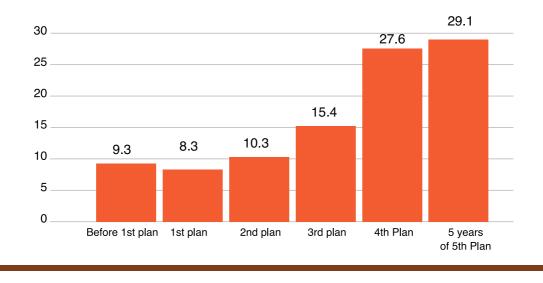

# **Contribution of Nominal Installed Capacity**

7

| _    |       |            |       |            | ration       |              |            |         |                   |            |       |            |         |                     |
|------|-------|------------|-------|------------|--------------|--------------|------------|---------|-------------------|------------|-------|------------|---------|---------------------|
| Year | Ste   |            | Gas T | urbine     | Combine      | -            | Diesel     | Hydro   | Nuclear ℜ<br>Ener | gy         | То    |            | Whole   | Growth<br>Compared  |
| rear | MOE   | non<br>MOE | MOE   | non<br>MOE | MOE          | non<br>MOE   | MOE        | MOE     | MOE               | non<br>MOE | MOE   | non<br>MOE | Country | Previous<br>Year(%) |
| 967  | 324   |            | 62    |            |              |              | 154        | 309     |                   |            | 849   |            | 849     | -                   |
| 968  | 332   |            | 72    |            |              |              | 194        | 309     |                   |            | 907   |            | 907     | 6.8                 |
| 969  | 425   |            | 114   |            |              |              | 242        | 462     |                   |            | 1243  |            | 1243    | 37.0                |
| 970  | 425   |            | 129   |            |              |              | 248        | 517     |                   |            | 1319  |            | 1319    | 6.1                 |
| 971  | 604   |            | 118   |            |              |              | 249        | 800     |                   |            | 1771  |            | 1771    | 34.                 |
| 972  | 723   |            | 87    |            |              |              | 291        | 804     |                   |            | 1905  |            | 1905    | 7.6                 |
| 973  | 1165  |            | 204   |            |              |              | 283        | 804     |                   |            | 2456  |            | 2456    | 28                  |
| 974  | 1350  |            | 347   |            |              |              | 300        | 804     |                   |            | 2801  |            | 2801    | 14.0                |
| 975  | 1398  |            | 566   |            |              |              | 375        | 804     |                   |            | 3143  |            | 3143    | 12.2                |
| 976  | 1528  |            | 610   |            |              |              | 420        | 804     |                   |            | 3362  |            | 3362    | 7.0                 |
| 977  | 1620  |            | 1394  |            |              |              | 451        | 1804    |                   |            | 5270  |            | 5270    | 56.8                |
| 978  | 1606  |            | 2505  |            |              |              | 447        | 1804    |                   |            | 6362  |            | 6362    | 20.3                |
| 970  | 1000  |            | 2303  |            |              | Δ١           | verage A   |         | owth (%           | 3          | 20.1  |            | 20.1    | 20.                 |
| 979  | 2274  |            | 2523  |            |              |              | 485        | 1804    |                   |            | 7086  |            | 7086    | 11.4                |
|      | 3374  |            | 2523  |            |              |              | 465<br>556 | 1804    |                   |            | 8267  |            | 8267    | 16.3                |
| 980  |       |            |       |            |              |              |            |         |                   |            |       |            |         |                     |
| 981  | 4063  |            | 2533  |            |              |              | 606        | 1804    |                   |            | 9006  |            | 9006    | 8.9                 |
| 982  | 4063  |            | 2554  |            |              |              | 642        | 1804    |                   |            | 9063  |            | 9063    | 0.6                 |
| 983  | 4615  |            | 2575  |            |              |              | 699        | 1804    |                   |            | 9693  |            | 9693    | 7.0                 |
| 984  | 4994  |            | 2705  |            |              |              | 679        | 1804    |                   |            | 10182 |            | 10182   | 5.0                 |
| 985  | 5794  |            | 2825  |            |              |              | 729        | 1804    |                   |            | 11152 |            | 11152   | 9.5                 |
| 986  | 5794  |            | 2874  |            |              |              | 781        | 1827    |                   |            | 11276 |            | 11276   | 1.1                 |
| 987  | 6181  |            | 2937  |            |              |              | 734        | 1827    |                   |            | 11679 |            | 11679   | 3.6                 |
| 988  | 6181  |            | 2935  |            |              |              | 704        | 1914    |                   |            | 11734 |            | 11734   | 0.5                 |
|      |       |            |       |            |              | * <b>A</b> * | verage A   |         | rowth (%          | <b>b</b> ) | 6.3   |            | 6.3     |                     |
| 989  | 7823  |            | 3154  |            |              |              | 704        | 1953    |                   |            | 13634 |            | 13634   | 16.2                |
| 990  | 7823  |            | 3258  |            |              |              | 728        | 1953    |                   |            | 13762 |            | 13762   | 0.9                 |
| 991  | 7943  |            | 3258  |            |              |              | 681        | 1953    |                   |            | 13835 |            | 13835   | 0.5                 |
| 992  | 8460  |            | 3949  |            |              |              | 667        | 1953    |                   |            | 15029 |            | 15029   | 8.6                 |
| 993  | 9264  |            | 5078  |            |              |              | 626        | 1953    |                   |            | 16921 |            | 16921   | 12.0                |
| 994  | 10654 |            | 6138  |            |              |              | 581        | 1953    |                   |            | 19326 |            | 19326   | 14.2                |
|      |       |            |       |            |              | * <b>A</b> * | verage A   | nnual G | rowth (%          | <b>b</b> ) | 8.7   |            | 8.7     |                     |
| 995  | 11362 |            | 6935  |            |              |              | 508        | 1953    |                   |            | 20758 |            | 20758   | 7.4                 |
| 996  | 11456 |            | 7379  |            |              |              | 412        | 1963    |                   |            | 21210 |            | 21210   | 2.2                 |
| 997  | 11523 |            | 6311  |            | 1789         |              | 519        | 1999    |                   |            | 22141 |            | 22141   | 4.4                 |
| 998  | 12157 |            | 6620  |            | 1892         |              | 382        | 1999    |                   |            | 23050 |            | 23050   | 4.1                 |
|      | 12862 |            | 6080  |            | 2571         |              | 478        | 1999    |                   |            | 23990 |            | 23990   | 4.1                 |
|      |       |            |       |            |              | *A           | verage A   |         | rowth (%          | <b>b</b> ) | 4.4   |            | 4.4     |                     |
| 000  | 13372 | 374        | 4984  | 466        | 3335         |              | 457        | 1999    |                   |            | 24147 | 840        | 24987   | 4.2                 |
|      | 14002 | 374        | 5609  | 466        | 3635         |              | 400        | 1999    | 11                |            | 25656 |            | 26496   | 6.0                 |
|      | 13993 | 374        | 5080  | 466        | 5549         |              | 359        | 3027    | 12                |            | 28021 |            | 28861   | 8.9                 |
|      | 14163 | 374        | 5800  | 466        | 6006         |              | 361        | 4108    | 16                |            | 30454 |            | 31295   | 8.4                 |
|      | 14488 | 374        | 7407  | 556        | 5996         |              | 347        | 4609    | 25                |            | 32872 |            | 33802   | 8.0                 |
| 004  | 1     | 0/4        | 1-107 | 000        | 0000         | *Δ           | verage A   |         | 1                 | .)         | 6.5   | 550        | 7.1     | 0.0                 |
| 005  | 14524 | 613        | 8167  | 1783       | 5996         |              | 347        | 5772    | 37                | -,         | 34861 | 2396       | 37239   | 10.3                |
|      | 14524 |            | 9422  | 2842       |              |              | 286        | 6269    | 47                |            | 37409 |            |         | 10.                 |
| 006  |       | 613        |       |            | 6976<br>0200 |              |            |         |                   |            |       |            | 40985   |                     |
| 007  | 14566 | 619        | 8778  | 3897       | 9300         |              | 286        | 7074    | 62                |            | 40066 |            | 44582   | 9.1                 |
|      | 14566 | 619        | 9807  | 5017       | 9909         |              | 286        | 7324    | 62                |            | 41954 |            | 47590   | 6.7                 |
|      | 14560 | 661        | 8400  | 6645       | 11408        |              | 289        | 7714    | 92                |            | 42464 |            | 49770   | 4.6                 |
| 010  | 14560 | 661        | 9959  | 8332       | 11698        |              | 279        | 8486    | 95                |            | 45077 | 8993       | 54069   | 8.6                 |
|      |       |            |       |            |              | *A           | verage A   |         |                   | o)         | 5.4   |            | 8.1     |                     |
|      | 14568 | 755        | 9809  |            | 12166        |              | 262        | 8745    | 1116              |            |       | 10856      |         | 6.4                 |
|      | 14567 | 745        | 9909  | 11295      |              | 402          | 284        | 9745    | 1181              |            |       | 12442      |         | 5.6                 |
|      | 11619 | 3696       | 6201  | 13847      | 3463         | 11351        | 284        | 10265   | 1152              | 29         | 32984 |            |         | 1.9                 |
|      | 10984 | 4268       | 5656  | 15712      | 3389         | 11716        | 284        | 10785   |                   | 53         | 32238 | 31749      | 63987   | 3.4                 |
|      | 10942 | 4268       | 5086  | 16544      | 3389         | 11723        | 284        | 11278   | 1140              | 53         | 32119 |            |         | 1.1                 |