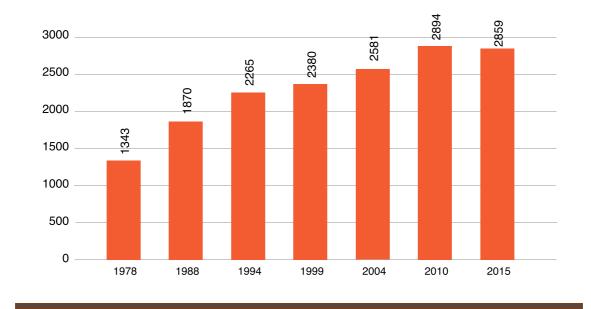

## 37 Years Evolutionary Trend of Iran Electric Power Industry

This brief report is aimed to represent a clear view of 37 years evolutionary trend of Iran Electric Power Industry with the help of facts and figures at the end of years 1978, 1988, 1994, 1999, 2004, 2010 and 2015 and great achievements during the last 37 years after Islamic revolution. To provide a clear record of the revolutionary trend of Iran Electric Power Industry, the major ups and downs which this industry has experienced during last years are indicated as follows.